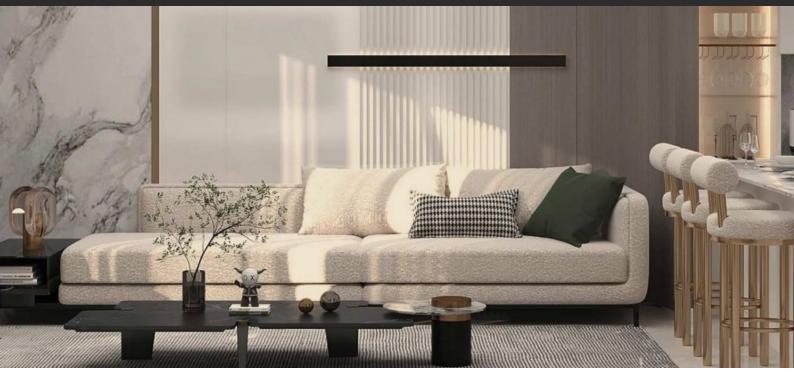

# APARTMENT 1 BEDROOM IN BINGHATTI CORNER, JUMEIRAH VILLAGE CIRCLE (2331)

AED 743 750

# **PARAMETERS**

City Dubai
Type Apartment
Development BINGHATTI CORNER
Living space 65 m²
To sea 10000 m
To city center 20000 m
Completion date III quarter, 2023





#### PROPERTY FEATURES

## LOCATION

Close to the beach
 Direct access to the beach
 Sea nearby
 Sea view

• City view • Beautiful view

#### **FEATURES**

Panoramic windows
 Panoramic glazing
 Terrace
 Luxury real estate

New project
 Tap water
 Electricity
 Driveway to the land plot

#### **INDOOR FACILITIES**

• Child-friendly • Restaurant • Cafe • Bar

Mini club
 Recreation area
 SPA centre
 Fitness room

Elevator

## **OUTDOOR FEATURES**

Kids Club
 Landscaped garden
 Landscaped green area
 Social and commercial facilities

Privat