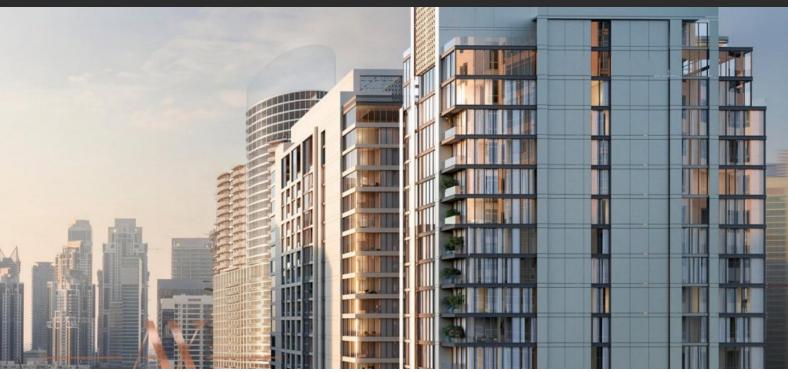

# BELLEVUE TOWERS BY THE SEA

AED 1 399 989 - 1 600 000

## **PARAMETERS**

City Dubai
Type Development
Bedrooms 1
To sea 4000 m
Completion date III quarter, 2020





#### PROPERTY FEATURES

#### **LOCATION**

Close to shopping malls
 Prestigious district
 Close to a river or promenade
 Pond nearby

City center

#### **FEATURES**

TV
 Internet

### **INDOOR FACILITIES**

Lobby bar
 Restaurant
 Cafe
 Bar

Dry Cleaning
 Laundry
 Cinema
 Recreation area

SPA centre
 Fitness room
 Elevator
 Guarded parking lot

#### **OUTDOOR FEATURES**

Barbecue area
 CCTV
 Security
 Children's playground

Children's pool • Landscaped garden • Landscaped green area • Concierge

Swimming pool
 Sports ground



# PHOTO GALLERY