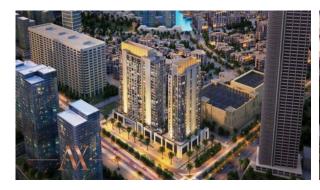

# BELLEVUE TOWERS BY THE SEA

AED 1 399 989 - 1 600 000

## **PARAMETERS**

City Dubai
Type Development
Bedrooms 1
To sea 4000 m
Completion date III quarter, 2020





#### PROPERTY FEATURES

#### **LOCATION**

Close to shopping malls
 Prestigious district
 Close to a river or promenade
 Pond nearby

City center

#### **FEATURES**

TV
 Internet

### **INDOOR FACILITIES**

Lobby bar
 Restaurant
 Cafe
 Bar

Dry Cleaning
 Laundry
 Cinema
 Recreation area

SPA centre
 Fitness room
 Elevator
 Guarded parking lot

#### **OUTDOOR FEATURES**

Barbecue area
 CCTV
 Security
 Children's playground

Children's pool • Landscaped garden • Landscaped green area • Concierge

Swimming pool
 Sports ground



# PHOTO GALLERY