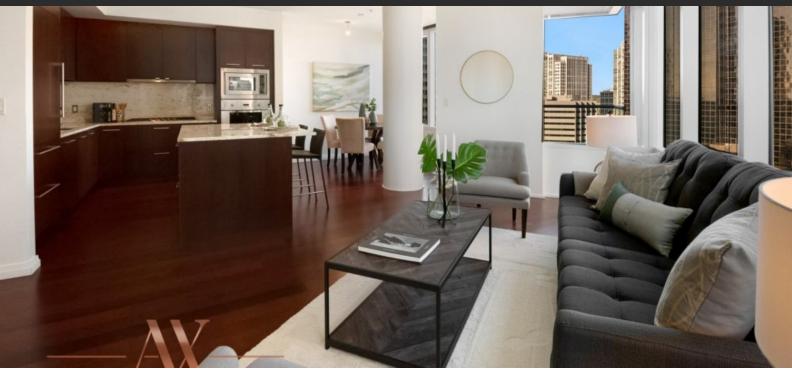

# APARTMENT 1 BEDROOM IN BELLEVUE TOWERS, DUBAI MARINA (262)

AED 1 399 989

## **PARAMETERS**

City Dubai
Type Apartment
Development BELLEVUE TOWERS
Rooms 1+1
Living space 68 m²
Completion date III quarter, 2020





#### PROPERTY FEATURES

#### **LOCATION**

- Close to the bus stop
   Close to shopping malls
   Close to the city centre
   Close to schools
- Prestigious district Close to international schools River harbour nearby Pond nearby
- First sea line Sea view Pool view City view
- Panoramic view
   Beautiful view

#### **FEATURES**

- Intercom
   Smart Home system
   Air Conditioners
   Built-in kitchen
- Luxury real estate
   At the final stage of construction

### **INDOOR FACILITIES**

- Restaurant
   Reception
   Lavatories
   Fitness room
- Elevator in every block Elevator