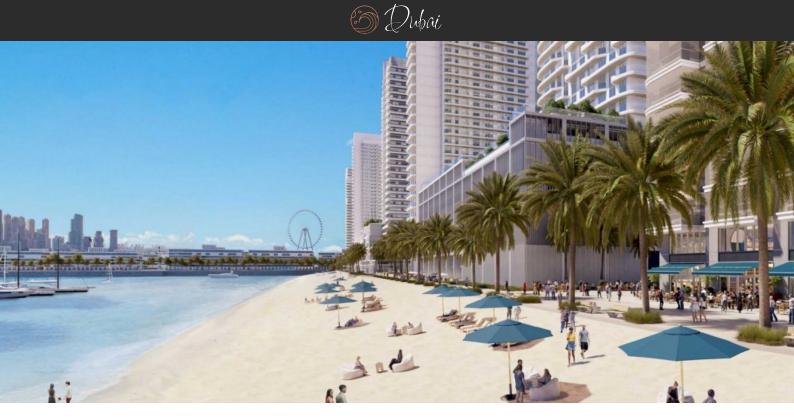

## APARTMENT 2 BEDROOMS IN BEACHGATE BY ADDRESS, EMAAR BEACHFRONT (1135) AED 6 200 000

#### LOCATION

| •  | Close to the beach        | • | Close to the countryside | • | Close to shopping malls    | • | Close to the kindergarten |
|----|---------------------------|---|--------------------------|---|----------------------------|---|---------------------------|
| ۰  | Prestigious district      | • | Great location           | ٠ | Direct access to the beach | ٠ | Sea nearby                |
| ۰  | First sea line            | • | Sea view                 | ٠ | City view                  | ٠ | Panoramic view            |
| ۰  | Beautiful view            |   |                          |   |                            |   |                           |
| FE | ATURES                    |   |                          |   |                            |   |                           |
| •  | Terrace                   | • | Finished                 | • | Good quality               | • | Luxury real estate        |
| ۰  | Premium class             | • | New project              | ٠ | Tap water                  | ٠ | Electricity               |
| ۰  | Driveway to the land plot |   |                          |   |                            |   |                           |
| IN | DOOR FACILITIES           |   |                          |   |                            |   |                           |

#### OUTDOOR FEATURES

| • | Barbecue area         | • | CCTV               | • | Security               | • | Landscaped garden                |
|---|-----------------------|---|--------------------|---|------------------------|---|----------------------------------|
| • | Landscaped green area | • | Private yacht club | • | No industry facilities | • | Social and commercial facilities |
| • | Car park              | • | Private beach      | • | Swimming pool          |   |                                  |