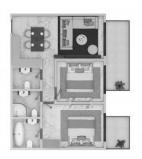

#### PARAMETERS

| Dubai                |
|----------------------|
| Apartment            |
| BEACHGATE BY         |
| ADDRESS              |
| Apartment floor plan |
| «Beachgate by        |
| Address 2br 115sqm», |
| 2 bedrooms in        |
| BEACHGATE BY         |
| ADDRESS              |
| 115 m²               |
| 100 m                |
| 21100 m              |
| IV quarter, 2026     |
|                      |