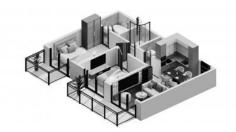

#### PARAMETERS

| Dubai                |
|----------------------|
| Apartment            |
| BEACHGATE BY         |
| ADDRESS              |
| Apartment floor plan |
| «Beachgate by        |
| Address 2br 115sqm», |
| 2 bedrooms in        |
| BEACHGATE BY         |
| ADDRESS              |
| 115 m²               |
| 100 m                |
| 21100 m              |
| IV quarter, 2026     |
|                      |