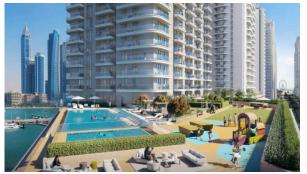

#### OUTDOOR FEATURES

| • | Barbecue area         | • | CCTV               | • | Security               | • | Landscaped garden                |
|---|-----------------------|---|--------------------|---|------------------------|---|----------------------------------|
| • | Landscaped green area | • | Private yacht club | • | No industry facilities | • | Social and commercial facilities |
| • | Car park              | • | Private beach      | • | Swimming pool          |   |                                  |