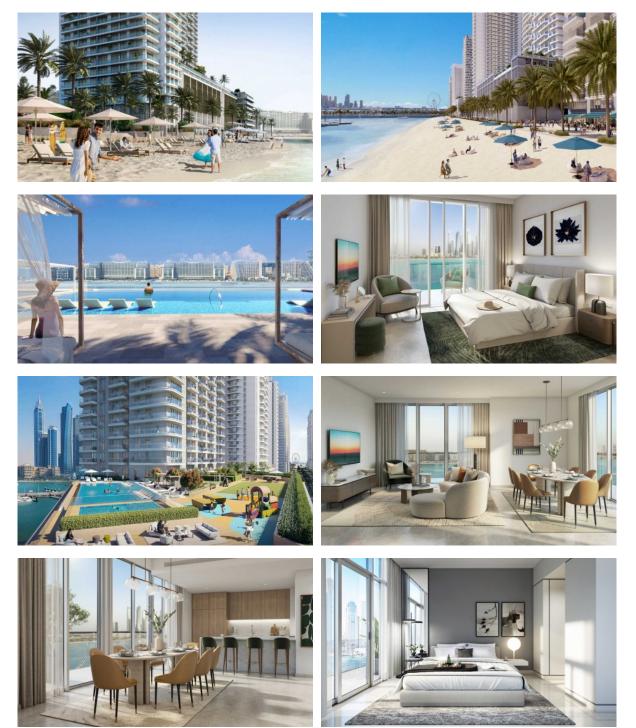

|   |                           |  |
| IN       | INDOOR FACILITIES         |   |                          |   |                            |   |                           |  |

# Child-friendly Reception Recreation area Fitness room

Elevator

#### OUTDOOR FEATURES

| • | Barbecue area         | • | CCTV               | • | Security               | • | Landscaped garden                |
|---|-----------------------|---|--------------------|---|------------------------|---|----------------------------------|
| • | Landscaped green area | • | Private yacht club | • | No industry facilities | • | Social and commercial facilities |
| • | Car park              | • | Private beach      | • | Swimming pool          |   |                                  |



## PHOTO GALLERY