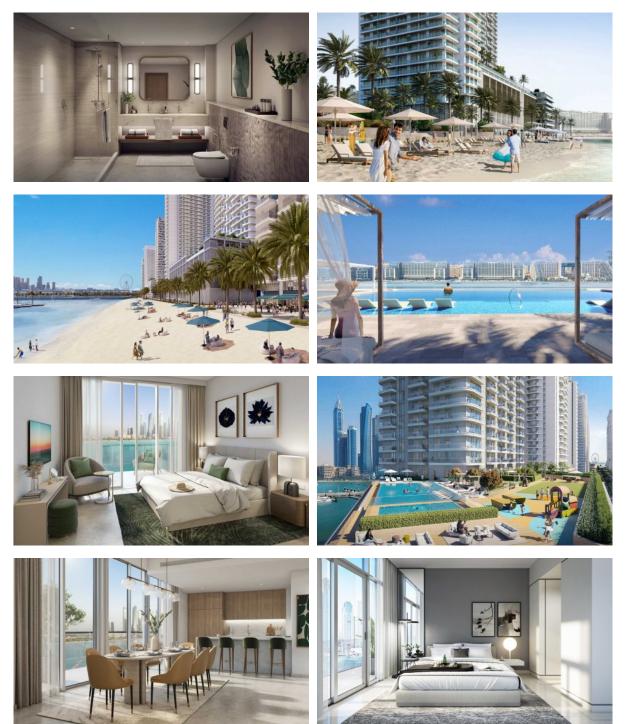

|   |                           |  |
| IN       | INDOOR FACILITIES         |   |                          |   |                            |   |                           |  |

# Child-friendly Reception Recreation area Fitness room

Elevator

#### OUTDOOR FEATURES

| • | Barbecue area         | • | CCTV               | • | Security               | • | Landscaped garden                |
|---|-----------------------|---|--------------------|---|------------------------|---|----------------------------------|
| • | Landscaped green area | • | Private yacht club | • | No industry facilities | • | Social and commercial facilities |
| • | Car park              | • | Private beach      | • | Swimming pool          |   |                                  |



## PHOTO GALLERY