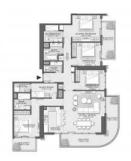

## **PARAMETERS**

City Dubai Type Apartment Development BEACHGATE BY

ADDRESS
Living space 225 m²
To sea 100 m
To city center 21100 m
Completion date IV quarter, 2026