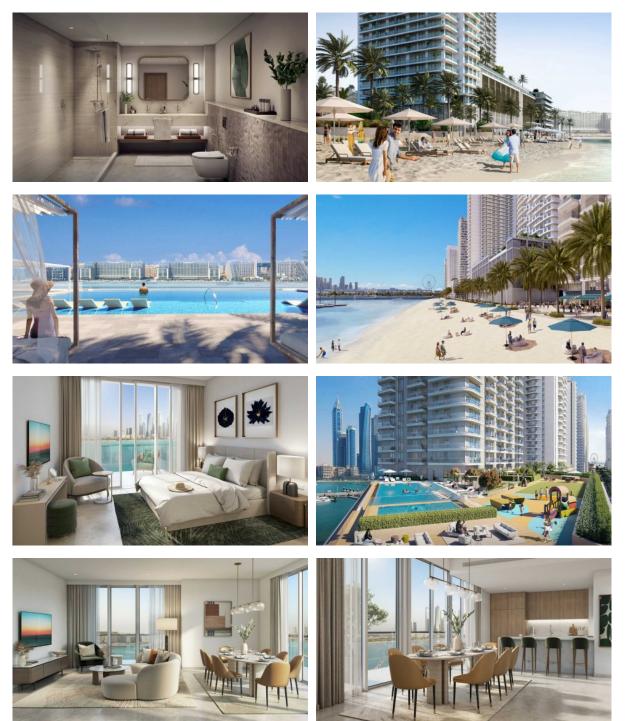

|   |                           |  |
| IN       | INDOOR FACILITIES         |   |                          |   |                            |   |                           |  |

# Child-friendly Reception Recreation area Fitness room

Elevator

#### OUTDOOR FEATURES

| • | Barbecue area         | • | CCTV               | • | Security               | • | Landscaped garden                |
|---|-----------------------|---|--------------------|---|------------------------|---|----------------------------------|
| • | Landscaped green area | • | Private yacht club | • | No industry facilities | • | Social and commercial facilities |
| • | Car park              | • | Private beach      | • | Swimming pool          |   |                                  |



## PHOTO GALLERY