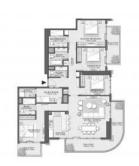

|                            |   |                           |
| IN | DOOR FACILITIES           |   |                          |   |                            |   |                           |

# Child-friendly Reception Recreation area Fitness room

Elevator

#### OUTDOOR FEATURES

| • | Barbecue area         | • | CCTV               | • | Security               | • | Landscaped garden                |
|---|-----------------------|---|--------------------|---|------------------------|---|----------------------------------|
| • | Landscaped green area | • | Private yacht club | • | No industry facilities | • | Social and commercial facilities |
| • | Car park              | • | Private beach      | • | Swimming pool          |   |                                  |



## PHOTO GALLERY











圓