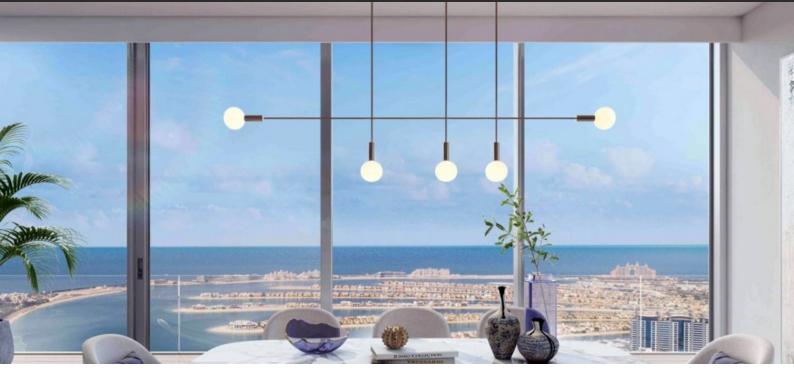

# APARTMENT 4 BEDROOMS IN BEACHGATE BY ADDRESS, EMAAR BEACHFRONT (1127) AED 12 600 000

#### PARAMETERS

| City            |             |
|-----------------|-------------|
| Туре            | Apar        |
| Development     | BEACHGAT    |
|                 | ADDI        |
| Living space    | 2           |
| To sea          |             |
| To city center  | 211         |
| Completion date | IV quarter, |

Dubai Apartment ACHGATE BY ADDRESS 225 m<sup>2</sup> 100 m 21100 m





### PROPERTY FEATURES

#### LOCATION

| •  | Close to the beach        | • | Close to the countryside | • | Close to shopping malls    | • | Close to the kindergarten |
|----|---------------------------|---|--------------------------|---|----------------------------|---|---------------------------|
| ۰  | Prestig