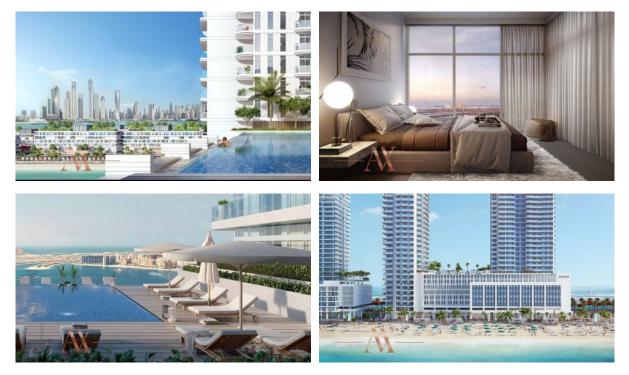

h               |   |                            |   |                    |  |
| INDOOR FACILITIES |                    |   |                               |   |                            |   |                    |  |
| ۰                 | SPA centre         | • | Fitness room                  | • | Covered parking            | ۰ | Marina             |  |
| OUTDOOR FEATURES  |                    |   |                               |   |                            |   |                    |  |
| •                 | CCTV               | • | Children's playground         | • | Children's pool            | • | Private yacht club |  |
| •                 | Car park           | • | Private beach                 | • | Promenade with amenities   | • | Supermarket        |  |



## PHOTO GALLERY