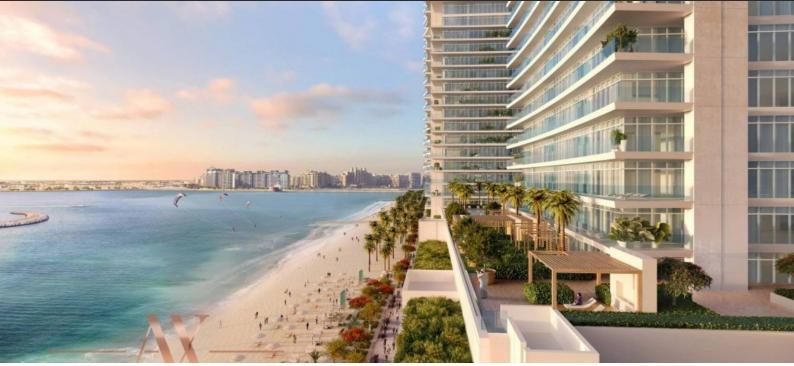

# BEACH VISTA BY THE SEA AED 2 500 000 - 10 500 000

### LOCATION

| •                 | Close to the beach | • | Close to a river or promenade | • | Direct access to the beach | ٠ | Sea nearby         |  |
|-------------------|--------------------|---|-------------------------------|---|----------------------------|---|--------------------|--|
| •                 | First sea line     | • | Beautiful view                |   |                            |   |                    |  |
| FEATURES          |                    |   |                               |   |                            |   |                    |  |
| ۰                 | Air Conditioners   | ٠ | Standard finish               |   |                            |   |                    |  |
| INDOOR FACILITIES |                    |   |                               |   |                            |   |                    |  |
| ۰                 | SPA centre         | • | Fitness room                  | • | Covered parking            | ۰ | Marina             |  |
| OUTDOOR FEATURES  |                    |   |                               |   |                            |   |                    |  |
| •                 | CCTV               | • | Children's playground         | • | Children's pool            | • | Private yacht club |  |
| •                 | Car park           | • | Private beach                 | • | Promenade with amenities   | • | Supermarket        |  |