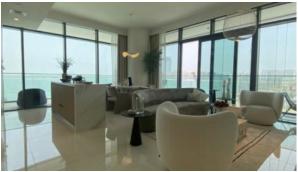

# APARTMENT 2 BEDROOMS IN BEACH VISTA, EMAAR BEACHFRONT (708)

AED 3 263 888

# **PARAMETERS**

City Dubai
Type Apartment
Development BEACH VISTA
Living space 109 m²
To sea 30 m
Completion date III quarter, 2021