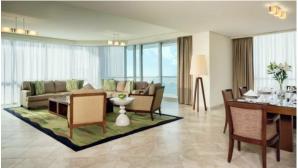

# APARTMENT 2 BEDROOMS IN BEACH VISTA, EMAAR BEACHFRONT (708)

AED 3 263 888

# **PARAMETERS**

City Dubai
Type Apartment
Development BEACH VISTA
Living space 109 m²
To sea 30 m
Completion date III quarter, 2021





#### PROPERTY FEATURES

## **LOCATION**

Close to the beach
 Close to a river or promenade
 Direct access to the beach
 Sea nearby

First sea line
 Beautiful view

#### **FEATURES**

Balcony
 Terrace
 Air Conditioners
 Standard finish

#### **INDOOR FACILITIES**

• SPA centre • Fitness room • Marina

## **OUTDOOR FEATURES**

CCTV
 Children's playground
 Children's pool
 Car park

Private beach
 Promenade with amenities



# PHOTO GALLERY