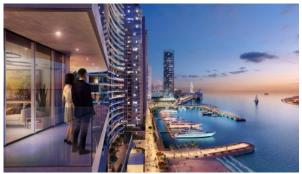

# APARTMENT 2 BEDROOMS IN BEACH VISTA, EMAAR BEACHFRONT (708)

AED 3 263 888

# **PARAMETERS**

City Dubai
Type Apartment
Development BEACH VISTA
Living space 109 m²
To sea 30 m
Completion date III quarter, 2021





#### PROPERTY FEATURES

## **LOCATION**

Close to the beach
 Close to a river or promenade
 Direct access to the beach
 Sea nearby

First sea line
 Beautiful view

#### **FEATURES**

Balcony
 Terrace
 Air Conditioners
 Standard finish

#### **INDOOR FACILITIES**

• SPA centre • Fitness room • Marina

## **OUTDOOR FEATURES**

CCTV
 Children's playground
 Children's pool
 Car park

Private beach
 Promenade with amenities



# PHOTO GALLERY