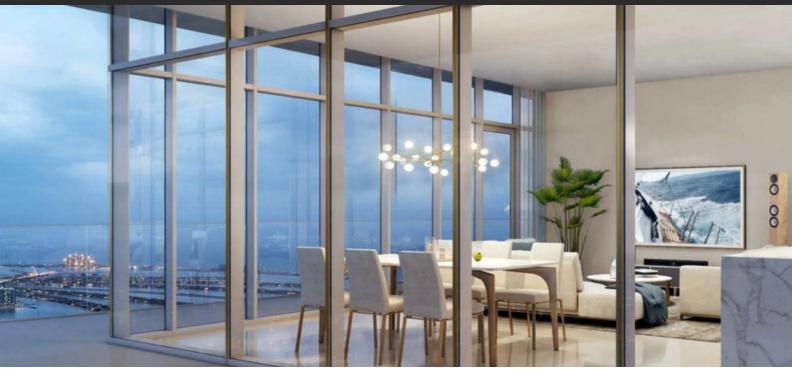

# APARTMENT 2 BEDROOMS IN BEACH VISTA, EMAAR BEACHFRONT (708)

AED 3 263 888

# **PARAMETERS**

City Dubai
Type Apartment
Development BEACH VISTA
Living space 109 m²
To sea 30 m
Completion date III quarter, 2021





#### PROPERTY FEATURES

## **LOCATION**

Close to the beach
 Close to a river or promenade
 Direct access to the beach
 Sea nearby

First sea line
 Beautiful view

#### **FEATURES**

Balcony
 Terrace
 Air Conditioners
 Standard finish

#### **INDOOR FACILITIES**

• SPA centre • Fitness room • Marina

## **OUTDOOR FEATURES**

CCTV
 Children's playground
 Children's pool
 Car park

Private beach
 Promenade with amenities



# PHOTO GALLERY