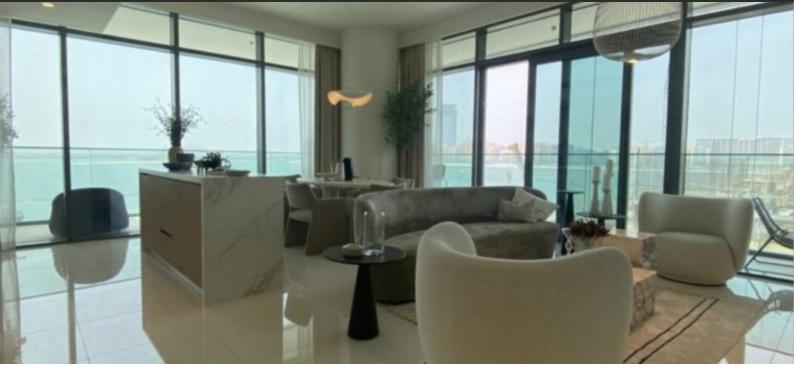

# APARTMENT 3 BEDROOMS IN BEACH VISTA, EMAAR BEACHFRONT (707) AED 8 000 000

#### PARAMETERS

City Type Development Living space To sea Completion date Dubai Apartment BEACH VISTA 179 m² 30 m III quarter, 2021





### PROPERTY FEATURES

#### LOCATION

| •                 | Close to the beach | • | Close to a river or promenade | • | Direct access to the beach | • | Sea nearby      |
|-------------------|--------------------|---|-------------------------------|---|----------------------------|---|-----------------|
| •                 | First sea line     | • | Beautiful view                |   |                            |   |                 |
| FEATURES          |                    |   |                               |   |                            |   |                 |
| ٠