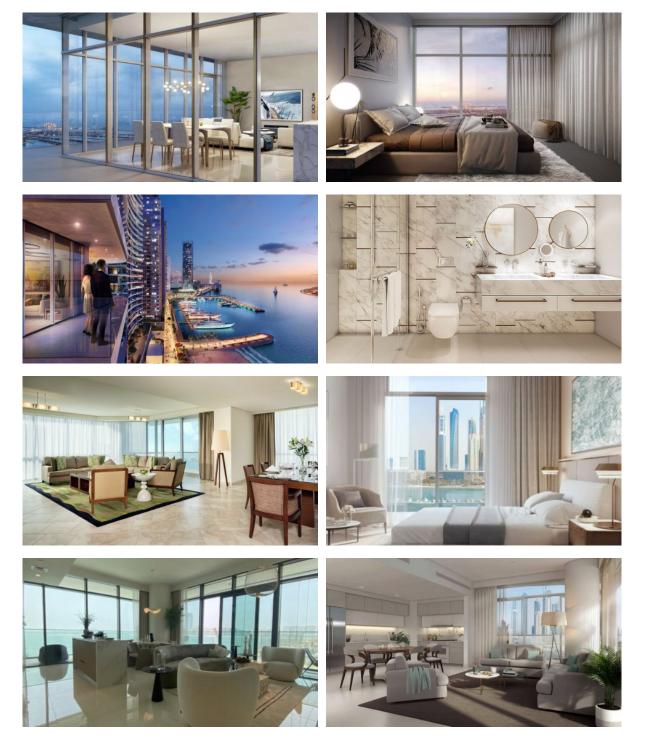

| ۰ | Air Conditioners           | • | Standard finish |
| INDOOR FACILITIES |                    |   |                               |   |                            |   |                 |
| ٠                 | SPA centre         | • | Fitness room                  | • | Marina                     |   |                 |
| OUTDOOR FEATURES  |                    |   |                               |   |                            |   |                 |
| •                 | CCTV               | • | Children's playground         | • | Children's pool            | • | Car park        |
|                   | Private beach      |   | Promenade with amenities      |   |                            |   |                 |

Private beach
Promenade with amenities



# PHOTO GALLERY