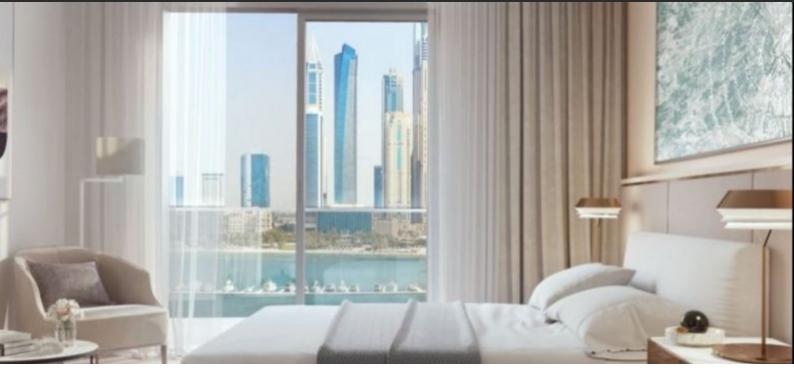

# APARTMENT 2 BEDROOMS IN BEACH VISTA, EMAAR BEACHFRONT (705) AED 5 500 000

#### PARAMETERS

City Type Development BEA Rooms Living space To sea Completion date III qua

Dubai Apartment BEACH VISTA 2+1 114 m<sup>2</sup> 30 m III quarter, 2021

#### LOCATION

| •                 | Close to the beach | • | Close to a river or promenade | • | Direct access to the beach | • | Sea nearby      |
|-------------------|--------------------|---|-------------------------------|---|----------------------------|---|-----------------|
| •                 | First sea line     | • | Beautiful view                |   |                            |   |                 |
| FEATURES          |                    |   |                               |   |                            |   |                 |
| ٠                 | Balcony            | • | Terrace                       | ۰ | Air Conditioners           | • | Standard finish |
| INDOOR FACILITIES |                    |   |                               |   |                            |   |                 |
| ٠                 | SPA centre         | • | Fitness room                  | • | Marina                     |   |                 |
| OUTDOOR FEATURES  |                    |   |                               |   |                            |   |                 |
| •                 | CCTV               | • | Children's playground         | • | Children's pool            | • | Car park        |
|                   | Private beach      |   | Promenade with amenities      |   |                            |   |                 |