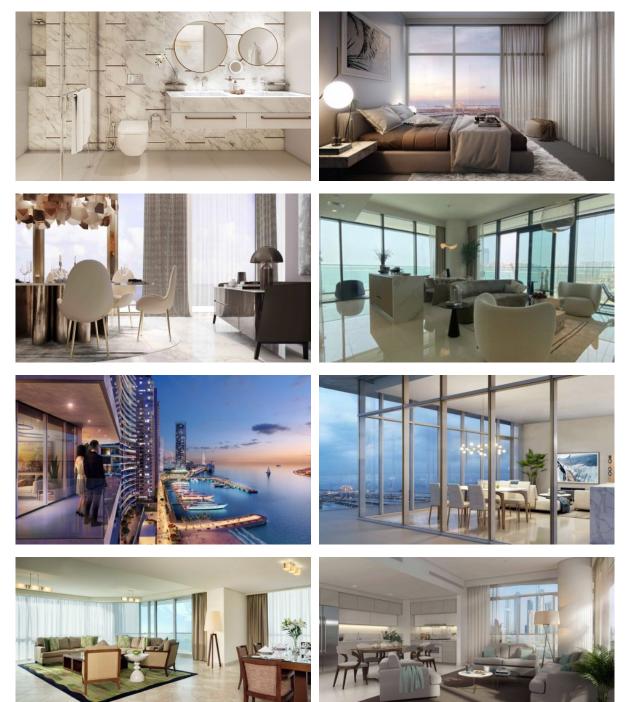

| ۰ | Air Conditioners           | • | Standard finish |
| INDOOR FACILITIES |                    |   |                               |   |                            |   |                 |
| ٠                 | SPA centre         | • | Fitness room                  | • | Marina                     |   |                 |
| OUTDOOR FEATURES  |                    |   |                               |   |                            |   |                 |
| •                 | CCTV               | • | Children's playground         | • | Children's pool            | • | Car park        |
|                   | Private beach      |   | Promenade with amenities      |   |                            |   |                 |

Private beach
Promenade with amenities



## PHOTO GALLERY