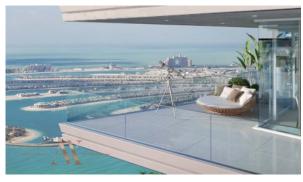

# APARTMENT 1 BEDROOM IN BEACH VISTA, EMAAR BEACHFRONT (270)

AED 2 500 000

# **PARAMETERS**

City Dubai
Type Apartment
Development BEACH VISTA
Rooms 1+1
Living space 69 m²
To sea 30 m
Completion date III quarter, 2021





#### PROPERTY FEATURES

## **LOCATION**

Close to the beach
 Close to a river or promenade
 Direct access to the beach
 Sea nearby

First sea line
 Beautiful view

#### **FEATURES**

Balcony
 Terrace
 Air Conditioners
 Standard finish

#### **INDOOR FACILITIES**

• SPA centre • Fitness room • Marina

## **OUTDOOR FEATURES**

CCTV
 Children's playground
 Children's pool
 Car park

Private beach
 Promenade with amenities



# PHOTO GALLERY