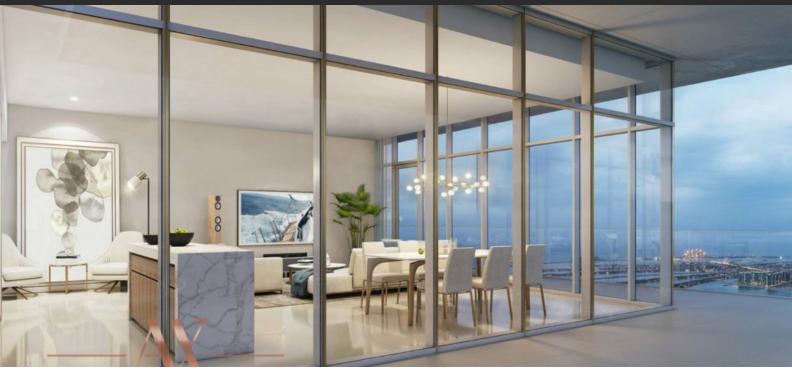

# APARTMENT 1 BEDROOM IN BEACH VISTA, EMAAR BEACHFRONT (270)

AED 2 500 000

# **PARAMETERS**

City Dubai
Type Apartment
Development BEACH VISTA
Rooms 1+1
Living space 69 m²
To sea 30 m
Completion date III quarter, 2021





#### PROPERTY FEATURES

## **LOCATION**

Close to the beach
 Close to a river or promenade
 Direct access to the beach
 Sea nearby

First sea line
 Beautiful view

#### **FEATURES**

Balcony
 Terrace
 Air Conditioners
 Standard finish

#### **INDOOR FACILITIES**

• SPA centre • Fitness room • Marina

## **OUTDOOR FEATURES**

CCTV
 Children's playground
 Children's pool
 Car park

Private beach
 Promenade with amenities



# PHOTO GALLERY