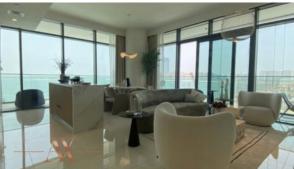

# APARTMENT 1 BEDROOM IN BEACH VISTA, EMAAR BEACHFRONT (270)

AED 2 500 000

# **PARAMETERS**

City Dubai
Type Apartment
Development BEACH VISTA
Rooms 1+1
Living space 69 m²
To sea 30 m
Completion date III quarter, 2021





#### PROPERTY FEATURES

## **LOCATION**

Close to the beach
 Close to a river or promenade
 Direct access to the beach
 Sea nearby

First sea line
 Beautiful view

#### **FEATURES**

Balcony
 Terrace
 Air Conditioners
 Standard finish

#### **INDOOR FACILITIES**

• SPA centre • Fitness room • Marina

## **OUTDOOR FEATURES**

CCTV
 Children's playground
 Children's pool
 Car park

Private beach
 Promenade with amenities



# PHOTO GALLERY