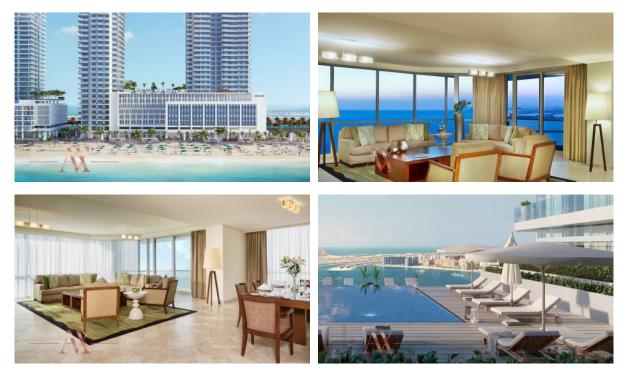

| ۰ | Air Conditioners           | • | Standard finish |
| INDOOR FACILITIES |                    |   |                               |   |                            |   |                 |
| ٠                 | SPA centre         | • | Fitness room                  | • | Marina                     |   |                 |
| OUTDOOR FEATURES  |                    |   |                               |   |                            |   |                 |
| •                 | CCTV               | • | Children's playground         | • | Children's pool            | • | Car park        |
|                   | Private beach      |   | Promenade with amenities      |   |                            |   |                 |

Private beach
Promenade with amenities



## PHOTO GALLERY