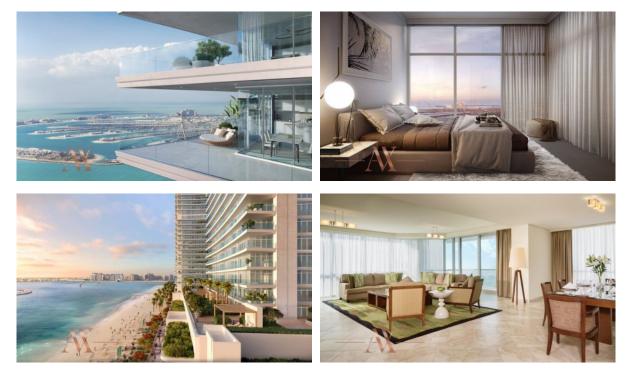

| ۰ | Air Conditioners           | • | Standard finish |
| INDOOR FACILITIES |                    |   |                               |   |                            |   |                 |
| ٠                 | SPA centre         | • | Fitness room                  | • | Marina                     |   |                 |
| OUTDOOR FEATURES  |                    |   |                               |   |                            |   |                 |
| •                 | CCTV               | • | Children's playground         | • | Children's pool            | • | Car park        |
|                   | Private beach      |   | Promenade with amenities      |   |                            |   |                 |

Private beach
Promenade with amenities



## PHOTO GALLERY