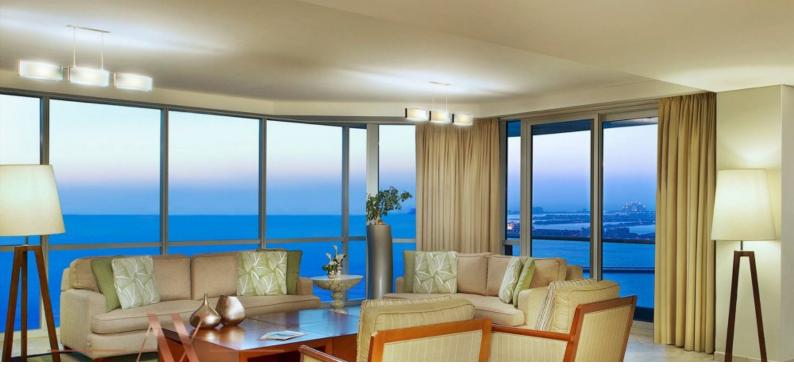

# APARTMENT 1 BEDROOM IN BEACH VISTA, EMAAR BEACHFRONT (219) AED 2 700 000

#### PARAMETERS

City Type 7 Development BEA Rooms Living space To sea Completion date III qua

Dubai Apartment BEACH VISTA 1+1 67 m<sup>2</sup> 30 m III quarter, 2021





### PROPERTY FEATURES

#### LOCATION

| •                 | Close to the beach | • | Close to a river or promenade | • | Direct access to the beach | • | Sea nearby      |
|-------------------|--------------------|---|-------------------------------|---|----------------------------|---|-----------------|
| •                 | First sea line     | • | Beautiful view                |   |                            |   |                 |
| FEATURES          |                    |   |                               |   |