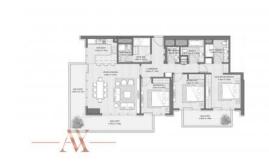

## **PARAMETERS**

City Dubai
Type Apartment
Development BEACH MANSION
Floor plan A, 3

Floor plan «A», 3 bedrooms, in BEACH MANSION

Living space 178 m²
To sea 500 m
Completion date I quarter, 2022