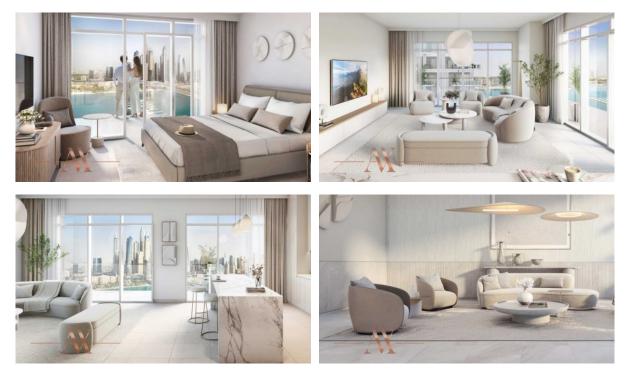

Cafe                    | Fitness room               | Elevator                |
| OUTDOOR FEATURES     |                           |                            |                         |
| Barbecue area        | Children's playground     | Children's pool            | Landscaped garden       |

| • | Landscaped green area            | • | Transport accessibility | • | Fresh sea air | • | No industry facilities |
|---|----------------------------------|---|-------------------------|---|---------------|---|------------------------|
| • | Social and commercial facilities | • | Car park                | • | Private beach | • | Common area with pool  |
| • | Shop                             | • | Supermarket             |   |               |   |                        |



## PHOTO GALLERY