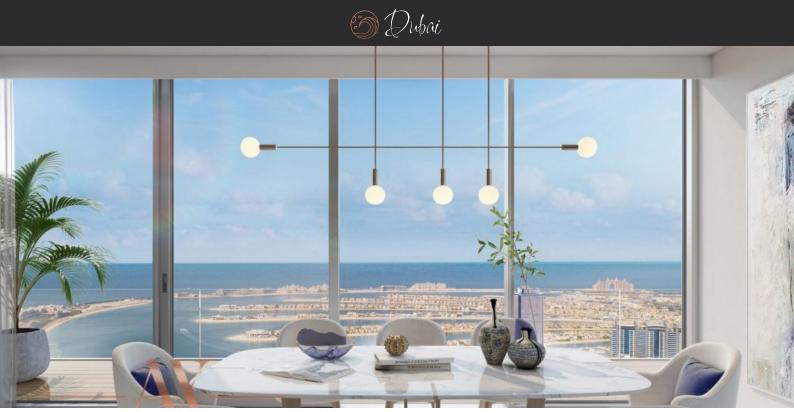

# APARTMENT 2 BEDROOMS IN BEACH ISLE, EMAAR BEACHFRONT (319) AED 4 200 000

### PARAMETERS

City Type Development Living space To sea Completion date Dubai Apartment BEACH ISLE 138 m<sup>2</sup> 20 m Il quarter, 2023

## LOCATION

| First sea line        | ٠ | Sea view              | • | Panoramic view     | • | Beautiful view                   |
|-----------------------|---|-----------------------|---|--------------------|---|----------------------------------|
|                       |   |                       |   |                    |   |                                  |
| FEATURES              |   |                       |   |                    |   |                                  |
| Smart Home system     | ٠ | Terrace               |   |                    |   |                                  |
|                       |   |                       |   |                    |   |                                  |
| INDOOR FACILITIES     |   |                       |   |                    |   |                                  |
| Recreation area       | • | SPA centre            | • | Fitness room       | • | Marina                           |
|                       |   |                       |   |                    |   |                                  |
| OUTDOOR FEATURES      |   |                       |   |                    |   |                                  |
| Children's playground | ۰ | Landscaped green area | • | Private yacht club | • | Social and commercial facilities |
| Car park              | ٠ | Concierge             | • | Equipped beach     | • | Private beach                    |
|                       |   |                       |   |                    |   |                                  |