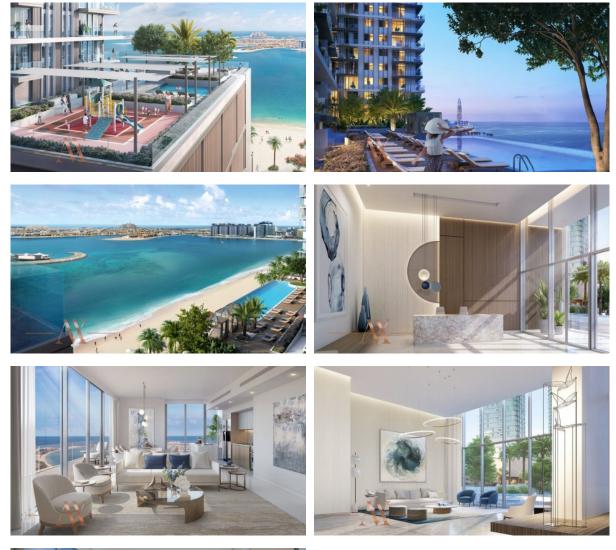

|   |                                  |
| Recreation area       | • | SPA centre            | • | Fitness room       | • | Marina                           |
|                       |   |                       |   |                    |   |                                  |
| OUTDOOR FEATURES      |   |                       |   |                    |   |                                  |
| Children's playground | ۰ | Landscaped green area | • | Private yacht club | • | Social and commercial facilities |
| Car park              | ٠ | Concierge             | • | Equipped beach     | • | Private beach                    |
|                       |   |                       |   |                    |   |                                  |

Well-developed facilities



## PHOTO GALLERY