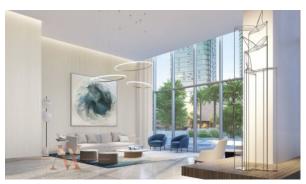

# APARTMENT 2 BEDROOMS IN BEACH ISLE, EMAAR BEACHFRONT (318)

AED 4 695 000

### **PARAMETERS**

City Dubai
Type Apartment
Development BEACH ISLE
Living space 138 m²
To sea 20 m
Completion date II quarter, 2023





#### PROPERTY FEATURES

#### **LOCATION**

• First sea line • Sea view • Panoramic view • Beautiful view

#### **FEATURES**

Smart Home system
 Terrace

#### **INDOOR FACILITIES**

Recreation area
 SPA centre
 Fitness room
 Marina

#### **OUTDOOR FEATURES**

Children's playground
 Landscaped green area
 Private yacht club
 Social and commercial facilities

Car park • Concierge • Equipped beach • Private beach

Well-developed facilities



## PHOTO GALLERY