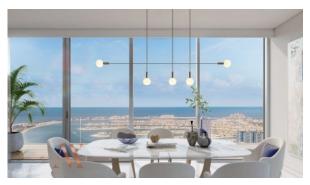

# APARTMENT 2 BEDROOMS IN BEACH ISLE, EMAAR BEACHFRONT (318)

AED 4 695 000

### **PARAMETERS**

City Dubai
Type Apartment
Development BEACH ISLE
Living space 138 m²
To sea 20 m
Completion date II quarter, 2023





#### PROPERTY FEATURES

#### **LOCATION**

• First sea line • Sea view • Panoramic view • Beautiful view

#### **FEATURES**

Smart Home system
 Terrace

#### **INDOOR FACILITIES**

Recreation area
 SPA centre
 Fitness room
 Marina

#### **OUTDOOR FEATURES**

Children's playground
 Landscaped green area
 Private yacht club
 Social and commercial facilities

Car park • Concierge • Equipped beach • Private beach

Well-developed facilities



## PHOTO GALLERY