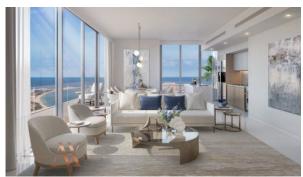

# APARTMENT 2 BEDROOMS IN BEACH ISLE, EMAAR BEACHFRONT (318)

AED 4 695 000

### **PARAMETERS**

City Dubai
Type Apartment
Development BEACH ISLE
Living space 138 m²
To sea 20 m
Completion date II quarter, 2023





#### PROPERTY FEATURES

#### **LOCATION**

• First sea line • Sea view • Panoramic view • Beautiful view

#### **FEATURES**

Smart Home system
 Terrace

#### **INDOOR FACILITIES**

Recreation area
 SPA centre
 Fitness room
 Marina

#### **OUTDOOR FEATURES**

Children's playground
 Landscaped green area
 Private yacht club
 Social and commercial facilities

Car park • Concierge • Equipped beach • Private beach

Well-developed facilities



## PHOTO GALLERY