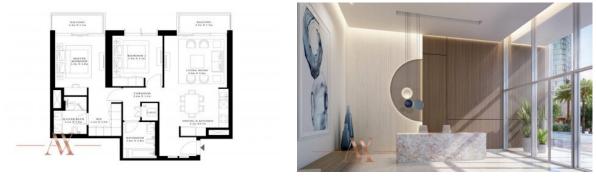

#### PARAMETERS

City Type Development Floor plan

Living space To sea Completion date Dubai Apartment BEACH ISLE Floor plan «2BR 108SQM», 2 bedrooms, in BEACH ISLE 110 m<sup>2</sup> 20 m Il quarter, 2023

## PHOTO GALLERY