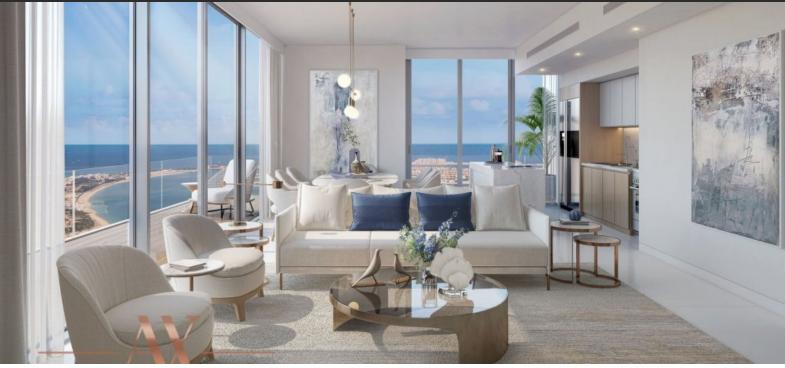

# APARTMENT 2 BEDROOMS IN BEACH ISLE, EMAAR BEACHFRONT (317) AED 2 690 888

#### PARAMETERS

City Type Development Floor plan

Living space To sea Completion date Dubai Apartment BEACH ISLE Floor plan «2BR 108SQM», 2 bedrooms, in BEACH ISLE 110 m<sup>2</sup> 20 m Il quarter, 2023





#### **PROPERTY FEATURES**

### LOCATION

| First sea line        | ٠ | Sea view              | • | Panoramic view     | • | Beautiful view                   |
|-----------------------|---|-----------------------|---|--------------------|---|----------------------------------|
|                       |   |                       |   |                    |   |                                  |
| FEATURES              |   |                       |   |                    |   |