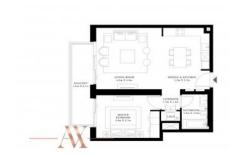

### **PARAMETERS**

City Dubai
Type Apartment
Development BEACH ISLE
Floor plan Floor plan «1BR
76SQM», 1+1, in

 $\begin{array}{ccc} \text{Rooms} & & & 1+1 \\ \text{Living space} & & 71 \text{ m}^2 \\ \text{To sea} & & 20 \text{ m} \\ \text{Completion date} & & \text{II quarter, 2023} \end{array}$ 