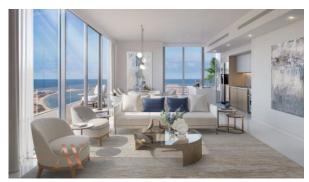

24 888

### **PARAMETERS**

City Dubai
Type Apartment
Development BEACH ISLE
Floor plan Floor plan «1BR
76SQM», 1+1, in

 $\begin{array}{ccc} \text{Rooms} & & & 1+1 \\ \text{Living space} & & 71 \text{ m}^2 \\ \text{To sea} & & 20 \text{ m} \\ \text{Completion date} & & \text{II quarter, 2023} \end{array}$ 

**BEACH ISLE** 





#### PROPERTY FEATURES

#### **LOCATION**

• First sea line • Sea view • Panoramic view • Beautiful view

#### **FEATURES**

Smart Home system
 Terrace

#### **INDOOR FACILITIES**

Recreation area
 SPA centre
 Fitness room
 Marina

#### **OUTDOOR FEATURES**

Children's playground
 Landscaped green area
 Private yacht club
 Social and commercial facilities

Car park • Concierge • Equipped beach • Private beach

Well-developed facilities



## PHOTO GALLERY