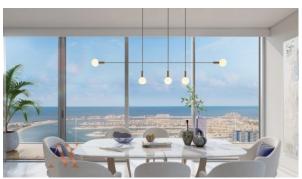

888

### **PARAMETERS**

City Dubai
Type Apartment
Development BEACH ISLE
Floor plan Floor plan «1BR
76SQM», 1+1, in

 $\begin{array}{ccc} \text{Rooms} & & & 1+1 \\ \text{Living space} & & 71 \text{ m}^2 \\ \text{To sea} & & 20 \text{ m} \\ \text{Completion date} & & \text{II quarter, 2023} \end{array}$ 

**BEACH ISLE** 





#### PROPERTY FEATURES

#### **LOCATION**

• First sea line • Sea view • Panoramic view • Beautiful view

#### **FEATURES**

Smart Home system
 Terrace

#### **INDOOR FACILITIES**

Recreation area
 SPA centre
 Fitness room
 Marina

#### **OUTDOOR FEATURES**

Children's playground
 Landscaped green area
 Private yacht club
 Social and commercial facilities

Car park • Concierge • Equipped beach • Private beach

Well-developed facilities



## PHOTO GALLERY