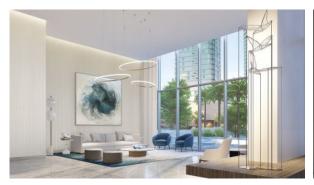

# APARTMENT 1 BEDROOM IN BEACH ISLE, EMAAR BEACHFRONT (2140)

AED 2 047 888

### **PARAMETERS**

City Dubai
Type Apartment
Development BEACH ISLE
Living space 83 m²
To sea 20 m
Completion date II quarter, 2023





#### PROPERTY FEATURES

#### **LOCATION**

• First sea line • Sea view • Panoramic view • Beautiful view

#### **FEATURES**

Smart Home system
 Terrace

#### **INDOOR FACILITIES**

Recreation area
 SPA centre
 Fitness room
 Marina

#### **OUTDOOR FEATURES**

Children's playground
 Landscaped green area
 Private yacht club
 Social and commercial facilities

Car park • Concierge • Equipped beach • Private beach

Well-developed facilities



## PHOTO GALLERY