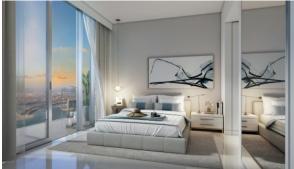

# APARTMENT 1 BEDROOM IN BEACH ISLE, EMAAR BEACHFRONT (2140)

AED 2 047 888

### **PARAMETERS**

City Dubai
Type Apartment
Development BEACH ISLE
Living space 83 m²
To sea 20 m
Completion date II quarter, 2023





#### PROPERTY FEATURES

#### **LOCATION**

• First sea line • Sea view • Panoramic view • Beautiful view

#### **FEATURES**

Smart Home system
 Terrace

#### **INDOOR FACILITIES**

Recreation area
 SPA centre
 Fitness room
 Marina

#### **OUTDOOR FEATURES**

Children's playground
 Landscaped green area
 Private yacht club
 Social and commercial facilities

Car park • Concierge • Equipped beach • Private beach

Well-developed facilities



## PHOTO GALLERY