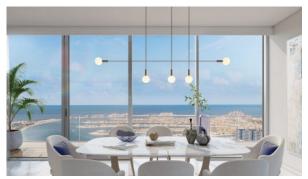

# APARTMENT 1 BEDROOM IN BEACH ISLE, EMAAR BEACHFRONT (2140)

AED 2 047 888

### **PARAMETERS**

City Dubai
Type Apartment
Development BEACH ISLE
Living space 83 m²
To sea 20 m
Completion date II quarter, 2023





#### PROPERTY FEATURES

#### **LOCATION**

• First sea line • Sea view • Panoramic view • Beautiful view

#### **FEATURES**

Smart Home system
 Terrace

#### **INDOOR FACILITIES**

Recreation area
 SPA centre
 Fitness room
 Marina

#### **OUTDOOR FEATURES**

Children's playground
 Landscaped green area
 Private yacht club
 Social and commercial facilities

Car park • Concierge • Equipped beach • Private beach

Well-developed facilities



## PHOTO GALLERY