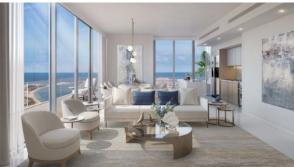

# APARTMENT 1 BEDROOM IN BEACH ISLE, EMAAR BEACHFRONT (2140)

AED 2 047 888

### **PARAMETERS**

City Dubai
Type Apartment
Development BEACH ISLE
Living space 83 m²
To sea 20 m
Completion date II quarter, 2023

#### **LOCATION**

• First sea line • Sea view • Panoramic view • Beautiful view

#### **FEATURES**

Smart Home system
 Terrace