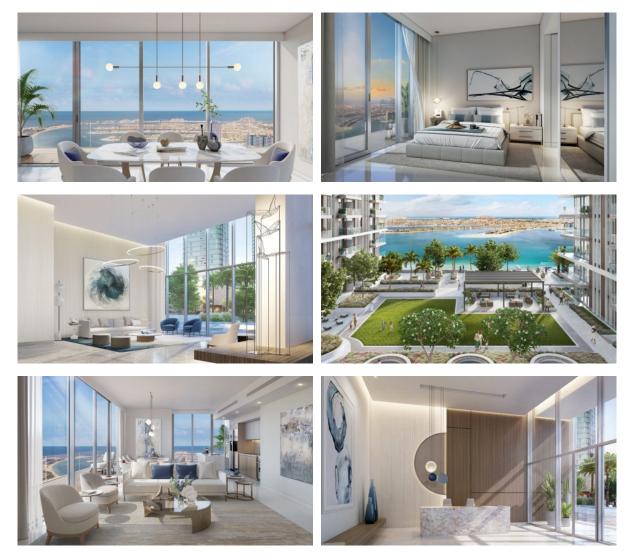

|   |                                  |
| Recreation area       | • | SPA centre            | • | Fitness room       | • | Marina                           |
|                       |   |                       |   |                    |   |                                  |
| OUTDOOR FEATURES      |   |                       |   |                    |   |                                  |
| Children's playground | ۰ | Landscaped green area | • | Private yacht club | • | Social and commercial facilities |
| Car park              | ٠ | Concierge             | • | Equipped beach     | • | Private beach                    |
|                       |   |                       |   |                    |   |                                  |

Well-developed facilities



## PHOTO GALLERY