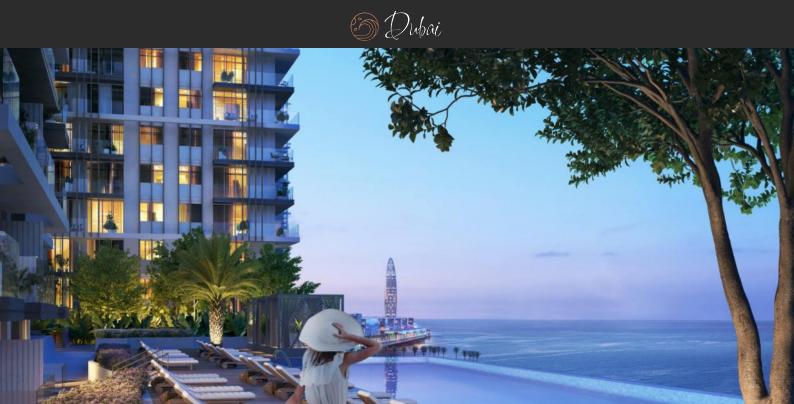

# APARTMENT 2 BEDROOMS IN BEACH ISLE, EMAAR BEACHFRONT (2139) AED 4 200 000

### PARAMETERS

City Type Development Living space To sea Completion date Dubai Apartment BEACH ISLE 109 m<sup>2</sup> 20 m Il quarter, 2023

## LOCATION

| First sea line        | ٠ | Sea view              | • | Panoramic view     | • | Beautiful view                   |
|-----------------------|---|-----------------------|---|--------------------|---|----------------------------------|
|                       |   |                       |   |                    |   |                                  |
| FEATURES              |   |                       |   |                    |   |                                  |
| Smart Home system     | ٠ | Terrace               |   |                    |   |                                  |
|                       |   |                       |   |                    |   |                                  |
| INDOOR FACILITIES     |   |                       |   |                    |   |                                  |
| Recreation area       | • | SPA centre            | • | Fitness room       | • | Marina                           |
|                       |   |                       |   |                    |   |                                  |
| OUTDOOR FEATURES      |   |                       |   |                    |   |                                  |
| Children's playground | ۰ | Landscaped green area | • | Private yacht club | • | Social and commercial facilities |
| Car park              | ٠ | Concierge             | • | Equipped beach     | • | Private beach                    |
|                       |   |                       |   |                    |   |                                  |