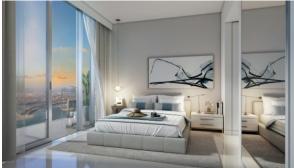

# APARTMENT 2 BEDROOMS IN BEACH ISLE, EMAAR BEACHFRONT (2138)

AED 3 050 000

### **PARAMETERS**

City Dubai
Type Apartment
Development BEACH ISLE
Living space 108 m²
To sea 20 m
Completion date II quarter, 2023





#### PROPERTY FEATURES

#### **LOCATION**

• First sea line • Sea view • Panoramic view • Beautiful view

#### **FEATURES**

Smart Home system
 Terrace

#### **INDOOR FACILITIES**

Recreation area
 SPA centre
 Fitness room
 Marina

#### **OUTDOOR FEATURES**

Children's playground
 Landscaped green area
 Private yacht club
 Social and commercial facilities

Car park • Concierge • Equipped beach • Private beach

Well-developed facilities



## PHOTO GALLERY