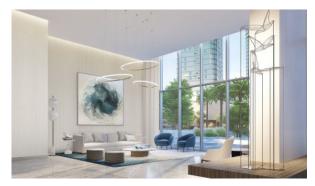

# APARTMENT 2 BEDROOMS IN BEACH ISLE, EMAAR BEACHFRONT (2138)

AED 3 050 000

### **PARAMETERS**

City Dubai
Type Apartment
Development BEACH ISLE
Living space 108 m²
To sea 20 m
Completion date II quarter, 2023





#### PROPERTY FEATURES

#### **LOCATION**

• First sea line • Sea view • Panoramic view • Beautiful view

#### **FEATURES**

Smart Home system
 Terrace

#### **INDOOR FACILITIES**

Recreation area
 SPA centre
 Fitness room
 Marina

#### **OUTDOOR FEATURES**

Children's playground
 Landscaped green area
 Private yacht club
 Social and commercial facilities

Car park • Concierge • Equipped beach • Private beach

Well-developed facilities



## PHOTO GALLERY