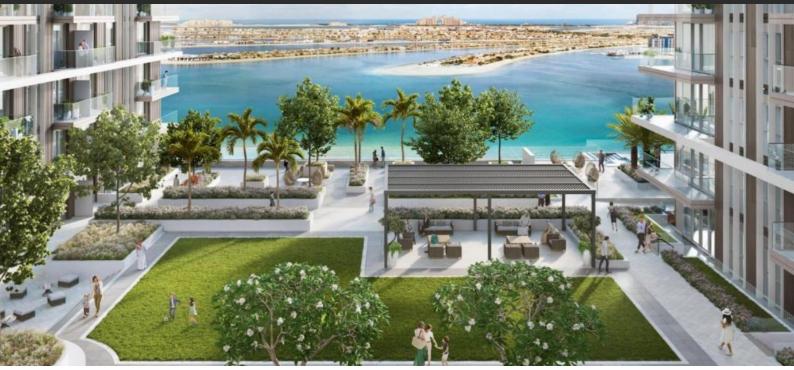

## LOCATION

| First sea line        | ٠ | Sea view              | • | Panoramic view     | • | Beautiful view                   |
|-----------------------|---|-----------------------|---|--------------------|---|----------------------------------|
|                       |   |                       |   |                    |   |                                  |
| FEATURES              |   |                       |   |                    |   |                                  |
| Smart Home system     | ٠ | Terrace               |   |                    |   |                                  |
|                       |   |                       |   |                    |   |                                  |
| INDOOR FACILITIES     |   |                       |   |                    |   |                                  |
| Recreation area       | • | SPA centre            | • | Fitness room       | • | Marina                           |
|                       |   |                       |   |                    |   |                                  |
| OUTDOOR FEATURES      |   |                       |   |                    |   |                                  |
| Children's playground | ۰ | Landscaped green area | • | Private yacht club | • | Social and commercial facilities |
| Car park              | ٠ | Concierge             | • | Equipped beach     | • | Private beach                    |
|                       |   |                       |   |                    |   |                                  |

Well-developed facilities

## PHOTO GALLERY