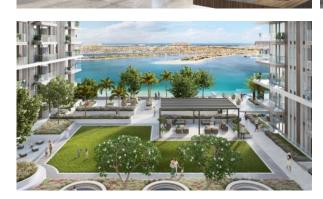

|   |                                  |
| Recreation area       | • | SPA centre            | • | Fitness room       | • | Marina                           |
|                       |   |                       |   |                    |   |                                  |
| OUTDOOR FEATURES      |   |                       |   |                    |   |                                  |
| Children's playground | ۰ | Landscaped green area | • | Private yacht club | • | Social and commercial facilities |
| Car park              | ٠ | Concierge             | • | Equipped beach     | • | Private beach                    |
|                       |   |                       |   |                    |   |                                  |

Well-developed facilities



## PHOTO GALLERY