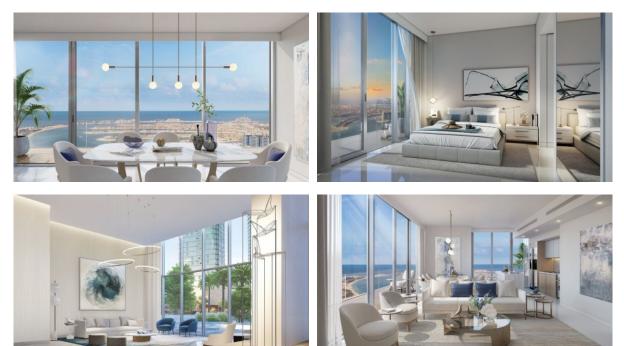

|   |                                  |
| Recreation area       | • | SPA centre            | • | Fitness room       | • | Marina                           |
|                       |   |                       |   |                    |   |                                  |
| OUTDOOR FEATURES      |   |                       |   |                    |   |                                  |
| Children's playground | ۰ | Landscaped green area | • | Private yacht club | • | Social and commercial facilities |
| Car park              | ٠ | Concierge             | • | Equipped beach     | • | Private beach                    |
|                       |   |                       |   |                    |   |                                  |

Well-developed facilities



## PHOTO GALLERY