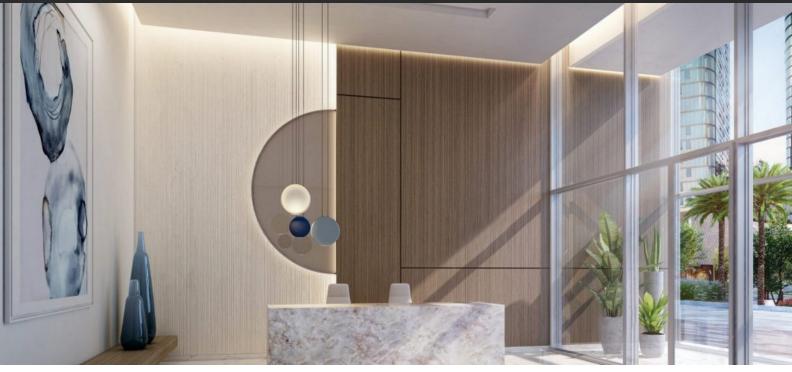

# APARTMENT 1 BEDROOM IN BEACH ISLE, EMAAR BEACHFRONT (2127) AED 2 450 000

#### PARAMETERS

City Type Development Living space To sea Completion date Dubai Apartment BEACH ISLE 83 m<sup>2</sup> 20 m Il quarter, 2023





#### **PROPERTY FEATURES**

### LOCATION

| First sea line        | ٠ | Sea view              | • | Panoramic view     | • | Beautiful view                   |
|-----------------------|---|-----------------------|---|--------------------|---|----------------------------------|
|                       |   |                       |   |                    |   |                                  |
| FEATURES              |   |                       |   |                    |   |                                  |
| Smart Home system     | ٠ | Terrace               |   |