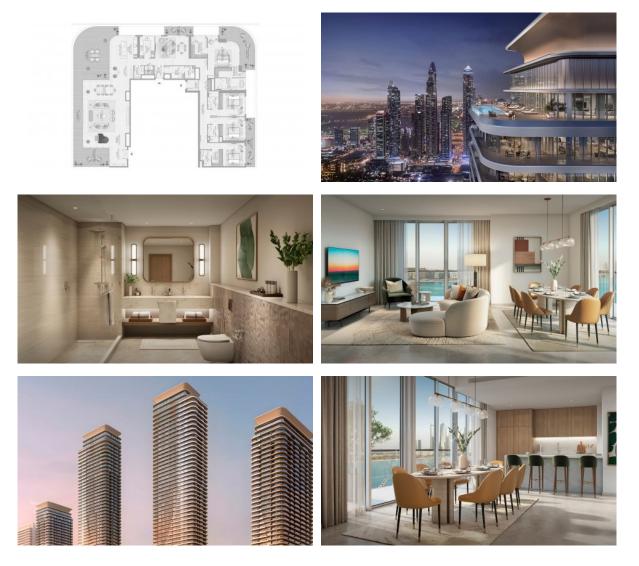

## PARAMETERS

| City            | Dubai                |
|-----------------|----------------------|
| Туре            | Penthouse            |
| Development     | BAYVIEW BY           |
|                 | ADDRESS RESORTS      |
| Floor plan      | Apartment floor plan |
|                 | «4BR 01 504SQM», 4   |
|                 | bedrooms in BAYVIEW  |
|                 | BY ADDRESS           |
|                 | RESORTS              |
| Rooms           | 4+2                  |
| Living space    | 504 m²               |
| To sea          | 300 m                |
| To city center  | 21000 m              |
| Completion date | III quarter, 2028    |

### PHOTO GALLERY