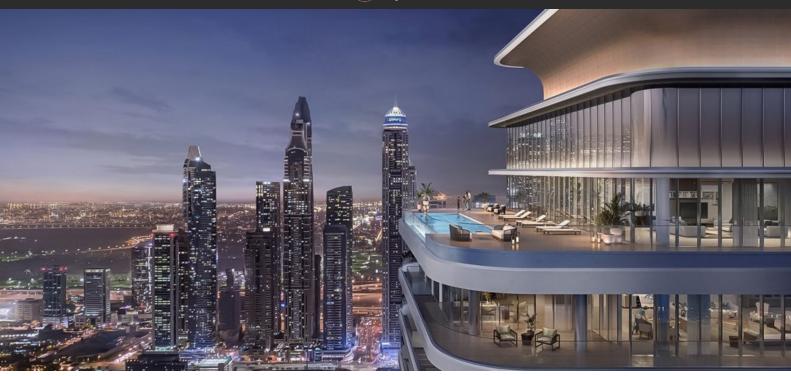

# PENTHOUSE 4 BEDROOMS IN BAYVIEW BY ADDRESS RESORTS, EMAAR BEACHFRONT (2364)

AED 28 000 000

# **LOCATION**

- Close to the beach
   Close to the bus stop
   Close to the countryside
- Close to the countryside Close to the kindergarten
- Prestigious district
   Great location
   River harbour nearby
   Direct access to the beach
- Sea nearby
   Sea view
   Pool view
   City view
- Park/garden view
   Panoramic view
   Beautiful view

#### **FEATURES**

- Panoramic windows
   Panoramic glazing
   Terrace
   Luxury real estate
- New project
   Tap water
   Electricity
   Driveway to the land plot