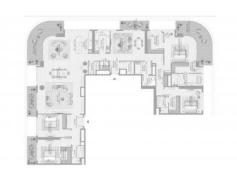

# **PARAMETERS**

City Dubai
Type Penthouse
Development BAYVIEW BY
ADDRESS RESORTS

Floor plan Apartment floor plan

«4BR 01 415SQM», 4 bedrooms in BAYVIEW

BY ADDRESS

**RESORTS** 

Rooms 4+3
Living space 415 m²
To sea 300 m
To city center 21000 m
Completion date III quarter, 2028