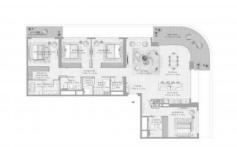

### PARAMETERS

| Type Apartmen                    |
|----------------------------------|
|                                  |
| Development BAYVIEW B            |
| ADDRESS RESORTS                  |
| Floor plan Apartment floor plan  |
| «4BR 01 229SQM», 4               |
| bedrooms in BAYVIEV              |
| BY ADDRESS                       |
| RESORTS                          |
| Rooms 4+                         |
| Living space 229 m               |
| To sea 300 n                     |
| To city center 21000 n           |
| Completion date III quarter, 202 |