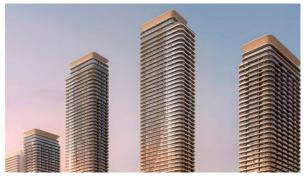

# APARTMENT 4 BEDROOMS IN BAYVIEW BY ADDRESS RESORTS, EMAAR BEACHFRONT (2363) AED 16 000 000

### PARAMETERS

| Type Apartmen                    |
|----------------------------------|
|                                  |
| Development BAYVIEW B            |
| ADDRESS RESORTS                  |
| Floor plan Apartment floor plan  |
| «4BR 01 229SQM», 4               |
| bedrooms in BAYVIEV              |
| BY ADDRESS                       |
| RESORTS                          |
| Rooms 4+                         |
| Living space 229 m               |
| To sea 300 n                     |
| To city center 21000 n           |
| Completion date III quarter, 202 |