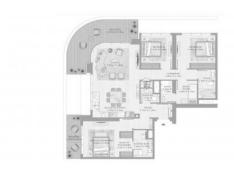

# **PARAMETERS**

To city center

City Dubai
Type Apartment
Development BAYVIEW BY
ADDRESS RESORTS

Floor plan Apartment floor plan

«3BR 02 168SQM», 3 bedrooms in BAYVIEW

BY ADDRESS RESORTS

21000 m

 $\begin{array}{ccc} \text{Rooms} & & 3+1 \\ \text{Living space} & & 168 \text{ m}^2 \\ \text{To sea} & & 300 \text{ m} \end{array}$ 