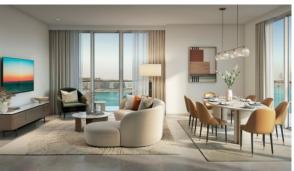

# **PARAMETERS**

To city center

City Dubai
Type Apartment
Development BAYVIEW BY
ADDRESS RESORTS

Floor plan Apartment floor plan

«3BR 02 168SQM», 3 bedrooms in BAYVIEW

BY ADDRESS RESORTS

21000 m

 $\begin{array}{ccc} \text{Rooms} & & 3+1 \\ \text{Living space} & & 168 \text{ m}^2 \\ \text{To sea} & & 300 \text{ m} \end{array}$ 