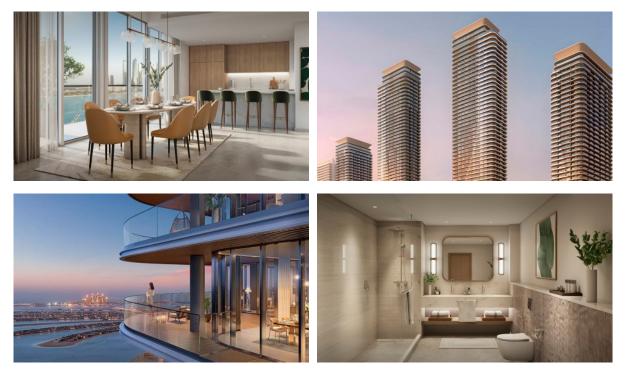

|   |                                  |   |                            |
| OUTDOOR FEATURES |                       |   |                       |   |                                  |   |                            |
| ٠                | Barbecue area         | • | CCTV                  | ٠ | Security                         | • | Landscaped garden          |
| •                | Landscaped green area | • | Fresh sea air         | • | Social and commercial facilities | • | Community garden           |
| ۰                | Car park              | • | Equipped beach        | ٠ | Private beach                    | • | Promenade with amenities   |

•

Swimming pool
Common area with pool
Sports ground

Park

Footpaths•BenchesSports ground•Shop

Supermarket

Garden

•



## PHOTO GALLERY