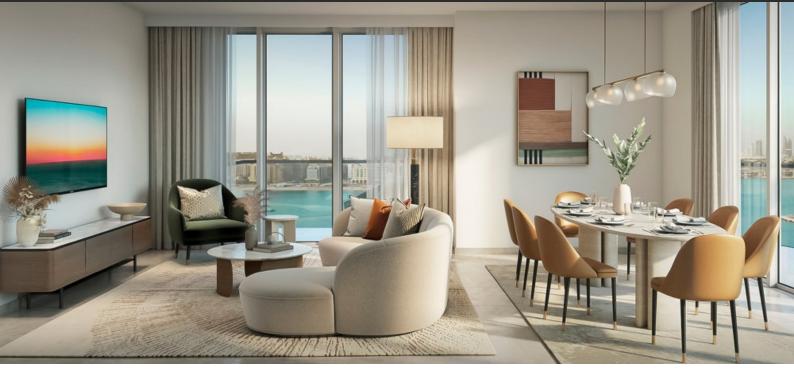

# APARTMENT 3 ROOMS IN BAYVIEW BY ADDRESS RESORTS, EMAAR BEACHFRONT (2361) AED 8 800 000

#### PARAMETERS

Completion date

City Type Development BA ADDRESS Rooms Living space To sea To city center

Dubai Apartment BAYVIEW BY ADDRESS RESORTS Studio 140 m<sup>2</sup> 300 m 21000 m III quarter, 2028

### PROPERTY FEATURES