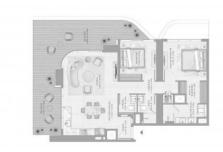

# **PARAMETERS**

City Dubai
Type Apartment
Development BAYVIEW BY

ADDRESS RESORTS
Floor plan Apartment floor plan

«2BR 06 147SQM», 2

bedrooms in BAYVIEW BY ADDRESS

**RESORTS** 

Rooms 2+1
Living space 147 m²
To sea 300 m
To city center 21000 m
Completion date III quarter, 2028