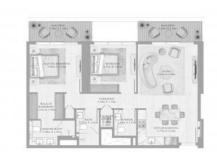

# **PARAMETERS**

City Dubai
Type Apartment
Development BAYVIEW BY

ADDRESS RESORTS
Floor plan Apartment floor plan

«2BR 01 108SQM», 2 bedrooms in BAYVIEW

BY ADDRESS

RESORTS

Rooms 2+1
Living space 108 m²
To sea 300 m
To city center 21000 m
Completion date III quarter, 2028