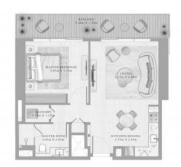

# **PARAMETERS**

City Dubai
Type Apartment
Development BAYVIEW BY

ADDRESS RESORTS
Floor plan Apartment floor plan

«1BR 05 76SQM», 1

bedroom in BAYVIEW BY ADDRESS

RESORTS

Rooms 1+1
Living space 76 m²
To sea 300 m
To city center 21000 m
Completion date III quarter, 2028