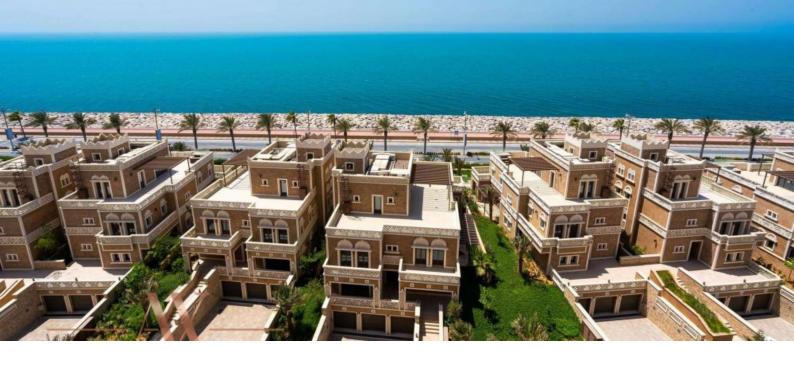

# BALQIS RESIDENCE BY THE SEA

AED 4 000 000 - 20 000 000

### LOCATION

• Direct access to the beach • Sea nearby • First sea line • Sea view

• City view • Panoramic view

#### **OUTDOOR FEATURES**

Barbecue area • CCTV • Security • Children's playground

Children's pool • Landscaped garden • Landscaped green area • Private beach

Garden
 Swimming pool
 Sports ground
 Tennis court