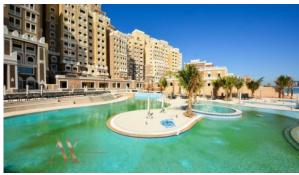

#### **INDOOR FACILITIES**

Restaurant
 Cafe
 Bar
 Recreation area

SPA centre
 Beauty salon
 Fitness room
 Garage

Covered parking

#### **OUTDOOR FEATURES**

Barbecue area • CCTV • Security • Children's playground

Children's pool • Landscaped garden • Landscaped green area • Private beach

Garden
 Swimming pool
 Sports ground
 Tennis court