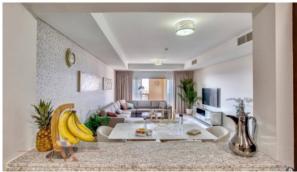

nthouse
Development BALQIS RESIDENCE
Living space 640 m²
To sea 20 m
Completion date I quarter, 2019





#### PROPERTY FEATURES

### LOCATION

• Direct access to the beach • Sea nearby • First sea line • Sea view

City view
 Panoramic view

#### **FEATURES**

Smart Home system
 Panoramic windows
 Balcony
 Terrace

TV
 Internet
 Satellite television
 Fully furnished

Hot tub
 Standard finish
 Utility room
 Premium class

#### **INDOOR FACILITIES**

Restaurant
 Cafe
 Bar
 Recreation area

SPA centre
 Beauty salon
 Fitness room
 Garage

Covered parking

#### **OUTDOOR FEATURES**

Barbecue area • CCTV • Security • Children's playground

Children's pool • Landscaped garden • Landscaped green area • Private beach

Garden
 Swimming pool
 Sports ground
 Tennis court

Shop



# PHOTO GALLERY