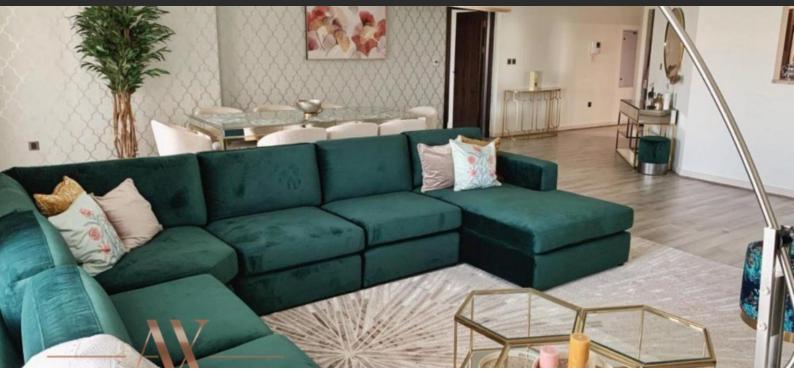

# PENTHOUSE 4 BEDROOMS IN BALQIS RESIDENCE, PALM JUMEIRAH (299)

AED 11 000 000

## **PARAMETERS**

City Dubai
Type Penthouse
Development BALQIS RESIDENCE
Living space 640 m²
To sea 20 m
Completion date I quarter, 2019





#### PROPERTY FEATURES

### LOCATION

• Direct access to the beach • Sea nearby • First sea line • Sea view

City view
 Panoramic view

#### **FEATURES**

Smart Home system
 Panoramic windows
 Balcony
 Terrace

TV
 Internet
 Satellite television
 Fully furnished

Hot tub
 Standard finish
 Utility room
 Premium class

#### **INDOOR FACILITIES**

Restaurant
 Cafe
 Bar
 Recreation area

SPA centre
 Beauty salon
 Fitness room
 Garage

Covered parking

#### **OUTDOOR FEATURES**

Barbecue area • CCTV • Security • Children's playground

Children's pool • Landscaped garden •