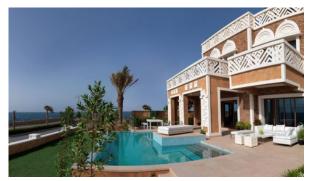

# PENTHOUSE 6 BEDROOMS IN BALQIS RESIDENCE, PALM JUMEIRAH (1177)

AED 20 000 000

#### **FEATURES**

Smart Home system
 Panoramic windows
 Balcony
 Terrace

TV
 Internet
 Satellite television
 Fully furnished

Hot tub
 Standard finish
 Utility room
 Premium class

#### **OUTDOOR FEATURES**

Barbecue area • CCTV • Security • Children's playground

Children's pool • Landscaped garden • Landscaped green area • Private beach

Garden
 Swimming pool
 Sports ground
 Tennis court