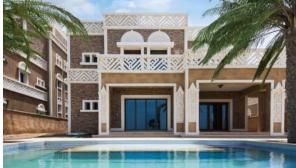

# PENTHOUSE 6 BEDROOMS IN BALQIS RESIDENCE, PALM JUMEIRAH (1177)

AED 20 000 000

#### **FEATURES**

Smart Home system
 Panoramic windows
 Balcony
 Terrace

TV
 Internet
 Satellite television
 Fully furnished

Hot tub
 Standard finish
 Utility room
 Premium class

#### **OUTDOOR FEATURES**

Barbecue area • CCTV • Security • Children's playground

Children's pool • Landscaped garden • Landscaped green area • Private beach

Garden
 Swimming pool
 Sports ground
 Tennis court