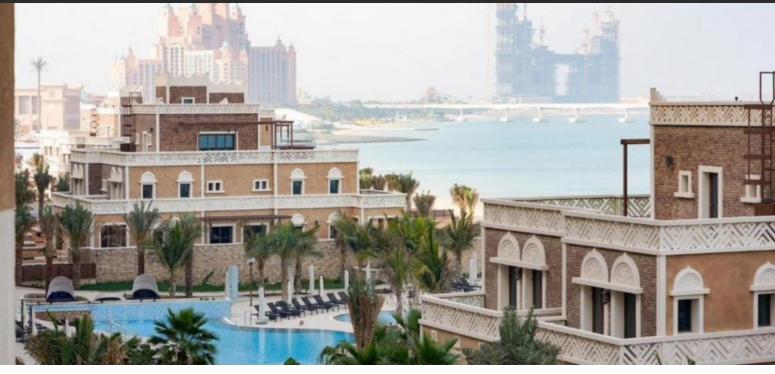

# TOWNHOUSE 4 BEDROOMS IN BALQIS RESIDENCE, PALM JUMEIRAH (1176) AED 15 025 500

## PARAMETERS

| City            | Dubai            |  |
|-----------------|------------------|--|
| Туре            | Townhouse        |  |
| Development     | BALQIS RESIDENCE |  |
| Living space    | 931 m²           |  |
| To sea          | 20 m             |  |
| Completion date | l quarter, 2019  |  |





#### **PROPERTY FEATURES**

## LOCATION

| Direct access to the beach | Sea nearby        | First sea line        | Sea view              |
|----------------------------|-------------------|-----------------------|-----------------------|
| City view                  | Panoramic view    |                       |                       |
| FEATURES                   |                   |