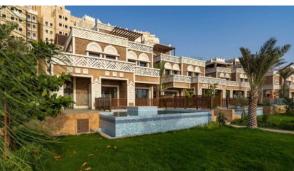

# TOWNHOUSE 4 BEDROOMS IN BALQIS RESIDENCE, PALM JUMEIRAH (1176) AED 15 025 500

## PARAMETERS

| City            | Dubai            |  |
|-----------------|------------------|--|
| Туре            | Townhouse        |  |
| Development     | BALQIS RESIDENCE |  |
| Living space    | 931 m²           |  |
| To sea          | 20 m             |  |
| Completion date | l quarter, 2019  |  |

## LOCATION

| Direct access to the beach | Sea nearby        | First sea line        | Sea view              |
|----------------------------|-------------------|-----------------------|-----------------------|
| City view                  | Panoramic view    |                       |                       |
| FEATURES                   |                   |                       |                       |
| Smart Home system          | Panoramic windows | • Balcony             | Terrace               |
| • TV                       | • Internet        | Satellite television  | Fully furnished       |
| • Hot tub                  | Standard finish   | Utility room          | Premium class         |
| INDOOR FACILITIES          |                   |                       |                       |
| Restaurant                 | • Cafe            | • Bar                 | Recreation area       |
| SPA centre                 | Beauty salon      | Fitness room          | • Garage              |
| Covered parking            |                   |                       |                       |
| OUTDOOR FEATURES           |                   |                       |                       |
| Barbecue area              | • CCTV            | Security              | Children's playground |
| Children's pool            | Landscaped garden | Landscaped green area | Private beach         |