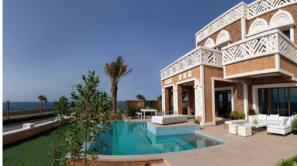

emium class         |
| INDOOR FACILITIES          |                   |                       |                       |
| Restaurant                 | • Cafe            | • Bar                 | Recreation area       |
| SPA centre                 | Beauty salon      | Fitness room          | • Garage              |
| Covered parking            |                   |                       |                       |
| OUTDOOR FEATURES           |                   |                       |                       |
| Barbecue area              | • CCTV            | Security              | Children's playground |
| Children's pool            | Landscaped garden | Landscaped green area | Private beach         |

Swimming pool

Sports ground

Tennis court

- Garden
- Shop



### PHOTO GALLERY