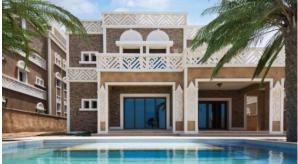

# TOWNHOUSE 4 BEDROOMS IN BALQIS RESIDENCE, PALM JUMEIRAH (1175) AED 13 234 500

#### PARAMETERS

CityDubaiTypeTownhouseDevelopmentBALQIS RESIDENCELiving space820 m²To sea20 mCompletion dateI quarter, 2019

## LOCATION

| Direct access to the beach | Sea nearby        | First sea line        | Sea view              |
|----------------------------|-------------------|-----------------------|-----------------------|
| City view                  | Panoramic view    |                       |                       |
| FEATURES                   |                   |                       |                       |
| Smart Home system          | Panoramic windows | • Balcony             | Terrace               |
| • TV                       | • Internet        | Satellite television  | Fully furnished       |
| • Hot tub                  | Standard finish   | Utility room          | Premium class         |
| INDOOR FACILITIES          |                   |                       |                       |
| Restaurant                 | • Cafe            | • Bar                 | Recreation area       |
| SPA centre                 | Beauty salon      | Fitness room          | • Garage              |
| Covered parking            |                   |                       |                       |
| OUTDOOR FEATURES           |                   |                       |                       |
| Barbecue area              | • CCTV            | Security              | Children's playground |
| Children's pool            | Landscaped garden | Landscaped green area | Private beach         |