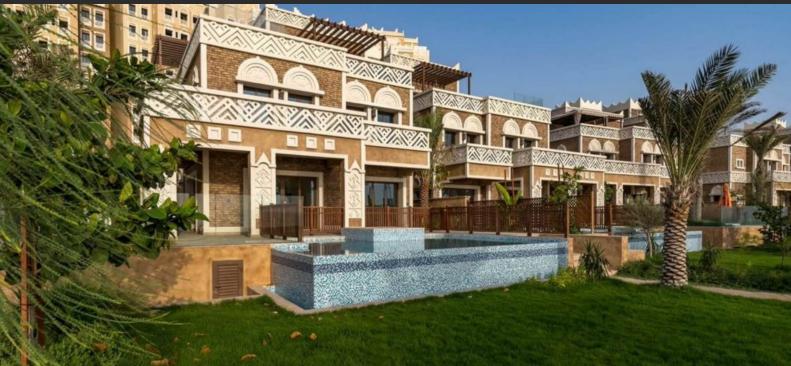

# TOWNHOUSE 4 BEDROOMS IN BALQIS RESIDENCE, PALM JUMEIRAH (1175) AED 13 234 500

#### PARAMETERS

CityDubaiTypeTownhouseDevelopmentBALQIS RESIDENCELiving space820 m²To sea20 mCompletion dateI quarter, 2019

## LOCATION

| Direct access to the beach | Sea nearby        | First sea line        | Sea view              |
|----------------------------|-------------------|-----------------------|-----------------------|
| City view                  | Panoramic view    |                       |                       |
| FEATURES                   |                   |                       |                       |
| Smart Home system          | Panoramic windows | • Balcony             | Terrace               |
| • TV                       | • Internet        | Satellite television  | Fully furnished       |
| • Hot tub                  | Standard finish   | Utility room          | Premium class         |
| INDOOR FACILITIES          |                   |                       |                       |
| Restaurant                 | • Cafe            | • Bar                 | Recreation area       |
| SPA centre                 | Beauty salon      | Fitness room          | • Garage              |
| Covered parking            |                   |                       |                       |
| OUTDOOR FEATURES           |                   |                       |                       |
| Barbecue area              | • CCTV            | Security              | Children's playground |
| Children's pool            | Landscaped garden | Landscaped green area | Private beach         |