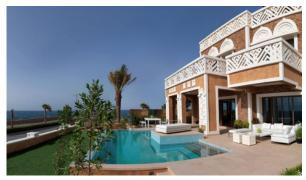

## LOCATION

| Direct access to the beach | Sea nearby        | First sea line        | Sea view              |
|----------------------------|-------------------|-----------------------|-----------------------|
| City view                  | Panoramic view    |                       |                       |
| FEATURES                   |                   |                       |                       |
| Smart Home system          | Panoramic windows | • Balcony             | Terrace               |
| • TV                       | • Internet        | Satellite television  | Fully furnished       |
| • Hot tub                  | Standard finish   | Utility room          | Premium class         |
| INDOOR FACILITIES          |                   |                       |                       |
| Restaurant                 | • Cafe            | • Bar                 | Recreation area       |
| SPA centre                 | Beauty salon      | Fitness room          | • Garage              |
| Covered parking            |                   |                       |                       |
| OUTDOOR FEATURES           |                   |                       |                       |
| Barbecue area              | • CCTV            | Security              | Children's playground |
| Children's pool            | Landscaped garden | Landscaped green area | Private beach         |

Swimming pool

Sports ground

Tennis court

- Garden
- Shop