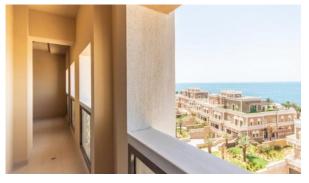

#### PARAMETERS

CityDubaiTypeTownhouseDevelopmentBALQIS RESIDENCELiving space820 m²To sea20 mCompletion dateI quarter, 2019

## LOCATION

| Direct access to the beach | Sea nearby        | First sea line        | Sea view              |
|----------------------------|-------------------|-----------------------|-----------------------|
| City view                  | Panoramic view    |                       |                       |
| FEATURES                   |                   |                       |                       |
| Smart Home system          | Panoramic windows | • Balcony             | Terrace               |
| • TV                       | • Internet        | Satellite television  | Fully furnished       |
| • Hot tub                  | Standard finish   | Utility room          | Premium class         |
| INDOOR FACILITIES          |                   |                       |                       |
| Restaurant                 | • Cafe            | • Bar                 | Recreation area       |
| SPA centre                 | Beauty salon      | Fitness room          | • Garage              |
| Covered parking            |                   |                       |                       |
| OUTDOOR FEATURES           |                   |                       |                       |
| Barbecue area              | • CCTV            | Security              | Children's playground |
| Children's pool            | Landscaped garden | Landscaped green area | Private beach         |