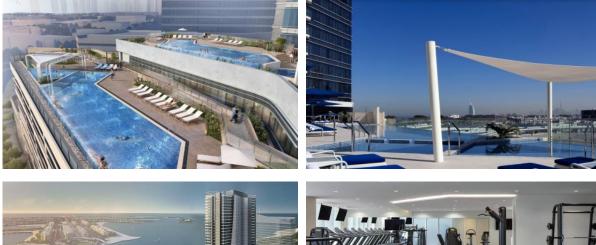

#### **PROPERTY FEATURES**

### LOCATION

| Close to the beach        | Close to shopping malls | Sea nearby              | Second sea line |
|---------------------------|-------------------------|-------------------------|-----------------|
| City view                 | Panoramic view          | Beautiful view          |                 |
| FEATURES                  |                         |                         |                 |
| Panoramic windows         | Balcony                 | • Terrace               | • TV            |
| Furnished                 | Ready to move in        |                         |                 |
| INDOOR FACILITIES         |                         |                         |                 |
| Restaurant                | • Cafe                  | • Wi-fi in common areas | Conference hall |
| Offices and utility rooms | • Cinema                | Library                 | • Sauna         |
| SPA centre                | Fitness room            | Covered parking         |                 |
|                           |                         |                         |                 |

#### OUTDOOR FEATURES

| • | Barbecue area | • | Security | • | Pool bar | • | Concierge |
|---|---------------|---|----------|---|----------|---|-----------|
|---|---------------|---|----------|---|----------|---|-----------|

Swimming pool