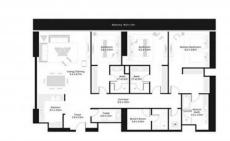

### **PARAMETERS**

City Dubai
Type Apartment
Development AVANI PALM VIEW
Floor plan Floor plan «3BR», 3

bedrooms, in AVANI PALM VIEW

Living space 210 m²
To sea 500 m
Completion date I quarter, 2021