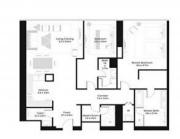

# **PARAMETERS**

City Dubai
Type Apartment
Development AVANI PALM VIEW
Floor plan Floor plan «2BR», 2
bedrooms, in AVANI

 $\begin{array}{ccc} & & \text{PALM VIEW} \\ \text{Living space} & & 142 \text{ m}^2 \\ \text{To sea} & & 500 \text{ m} \\ \text{Completion date} & & \text{I quarter, 2021} \end{array}$ 

# PHOTO GALLERY