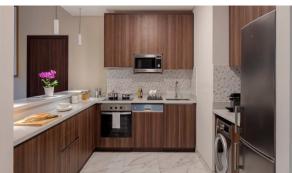

# **PARAMETERS**

City Dubai
Type Apartment
Development AVANI PALM VIEW
Floor plan Floor plan «2BR», 2
bedrooms, in AVANI

 $\begin{array}{ccc} & & \text{PALM VIEW} \\ \text{Living space} & & 142 \text{ m}^2 \\ \text{To sea} & & 500 \text{ m} \\ \text{Completion date} & & \text{I quarter, 2021} \end{array}$ 

#### **FEATURES**

Furnished
 Built-in closet
 Ready to move in