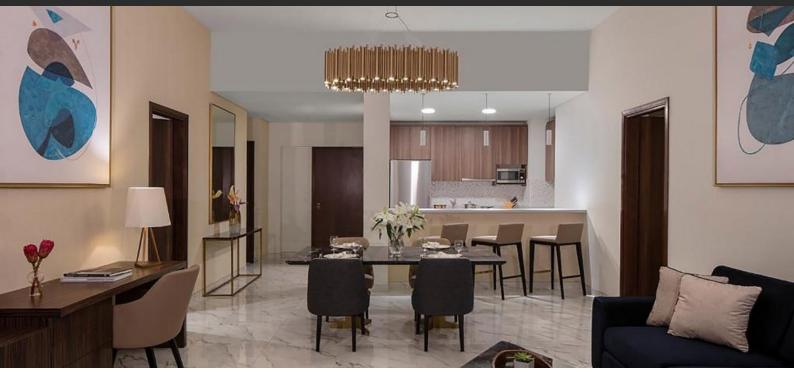

# APARTMENT 2 BEDROOMS IN AVANI PALM VIEW, PALM JUMEIRAH (804)

AED 2 478 413

# **PARAMETERS**

City Dubai
Type Apartment
Development AVANI PALM VIEW
Floor plan Floor plan «2BR», 2
bedrooms, in AVANI

 $\begin{array}{ccc} & & \text{PALM VIEW} \\ \text{Living space} & & 142 \text{ m}^2 \\ \text{To sea} & & 500 \text{ m} \\ \text{Completion date} & & \text{I quarter, 2021} \end{array}$ 





#### PROPERTY FEATURES

# **LOCATION**

Sea nearby

#### **FEATURES**

Furnished
 Built-in closet
 Ready to move in

# **INDOOR FACILITIES**

Restaurant
 Conference hall
 Offices and utility rooms
 Cinema

Library
 SPA centre
 Fitness room
 Covered parking

# **OUTDOOR FEATURES**

Barbecue area
 Security
 Concierge
 Swimming pool



# PHOTO GALLERY