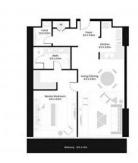

# **PARAMETERS**

City Dubai
Type Apartment
Development AVANI PALM VIEW
Floor plan Floor plan «1BR», 1

bedroom, in AVANI PALM VIEW

Living space 106 m²
To sea 500 m
Completion date I quarter, 2021

# PHOTO GALLERY