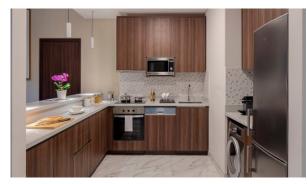

# APARTMENT 1 BEDROOM IN AVANI PALM VIEW, PALM JUMEIRAH (802)

AED 1 901 534

# **PARAMETERS**

City Dubai
Type Apartment
Development AVANI PALM VIEW
Floor plan Floor plan «1BR», 1

bedroom, in AVANI PALM VIEW

Living space 106 m²
To sea 500 m
Completion date I quarter, 2021





#### PROPERTY FEATURES

# **LOCATION**

Sea nearby

#### **FEATURES**

Panoramic windows
 Furnished
 Built-in closet
 Ready to move in

# **INDOOR FACILITIES**

Restaurant
 Conference hall
 Offices and utility rooms
 Cinema

Library • SPA centre • Fitness room • Covered parking

# **OUTDOOR FEATURES**

Barbecue area
 Security
 Concierge
 Swimming pool



# PHOTO GALLERY