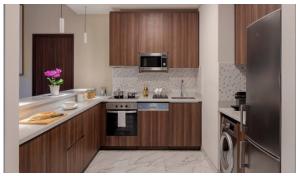

# PENTHOUSE 2 BEDROOMS IN AVANI PALM VIEW, PALM JUMEIRAH (2097)

AED 13 880 401

# **PARAMETERS**

City Dubai
Type Penthouse
Development AVANI PALM VIEW
Floor plan Floor plan «2BR», 2
bedrooms, in AVANI

PALM VIEW
Living space 447 m²
To sea 500 m
Completion date I quarter, 2021





#### PROPERTY FEATURES

# **LOCATION**

Sea nearby

#### **FEATURES**

Furnished
 Built-in closet
 Ready to move in

# **INDOOR FACILITIES**

Restaurant
 Conference hall
 Offices and utility rooms
 Cinema

Library
 SPA centre
 Fitness room
 Covered parking

# **OUTDOOR FEATURES**

Barbecue area
 Security
 Concierge
 Swimming pool



# PHOTO GALLERY