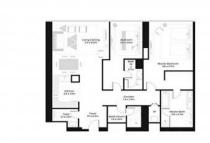

# **PARAMETERS**

City Dubai
Type Penthouse
Development AVANI PALM VIEW
Floor plan Floor plan «2BR», 2
bedrooms, in AVANI

PALM VIEW
Living space 447 m²
To sea 500 m
Completion date I quarter, 2021

# PHOTO GALLERY