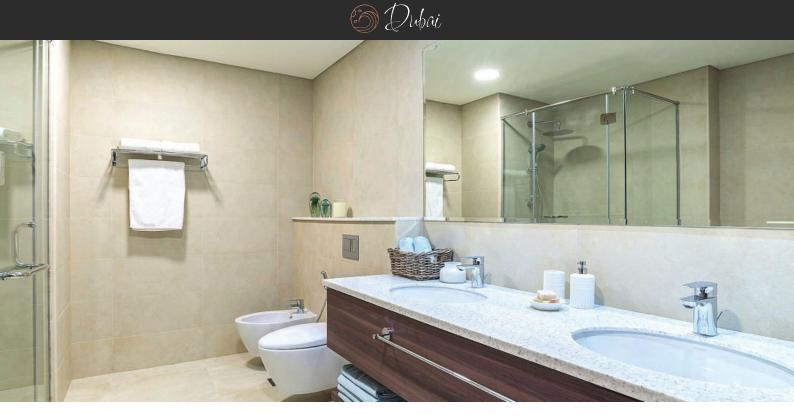

# APARTMENT 2 BEDROOMS IN AVANI PALM VIEW, PALM JUMEIRAH (2096) AED 3 710 396

## PARAMETERS

City Type Development Floor plan

Living space To sea Completion date Dubai Apartment AVANI PALM VIEW Floor plan «2BR», 2 bedrooms, in AVANI PALM VIEW 178 m² 500 m I quarter, 2021





## **PROPERTY FEATURES**

## LOCATION

Sea nearby

# FEATURES

- Furnished
   Built-in closet
- Ready to move in

#### INDOOR FACILITIES

Restaurant
Conference hall
Offices and utility rooms
Cinema
SPA centre
Fitness room
Covered parking

#### OUTDOOR FEATURES

| • | Barbecue area | • | Security | • | Concierge | • | Swimming pool |
|---|---------------|---|----------|---|-----------|---|---------------|
|---|---------------|---|----------|---|-----------|---|---------------|



# PHOTO GALLERY