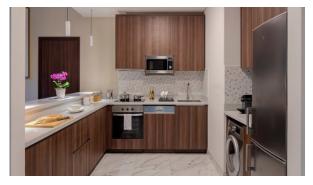

# APARTMENT 2 BEDROOMS IN AVANI PALM VIEW, PALM JUMEIRAH (2096) AED 3 710 396

## PARAMETERS

City Type Development Floor plan

Living space To sea Completion date Dubai Apartment AVANI PALM VIEW Floor plan «2BR», 2 bedrooms, in AVANI PALM VIEW 178 m² 500 m I quarter, 2021





## **PROPERTY FEATURES**

## LOCATION

Sea nearby

# FEATURES

- Furnished
   Built-in closet
- Ready to move in

#### INDOOR FACILITIES

Restaurant
Conference hall
Offices and utility rooms
Cinema
SPA centre
Fitness room
Covered parking

#### OUTDOOR FEATURES

| • | Barbecue area | • | Security | • | Concierge | • | Swimming pool |
|---|---------------|---|----------|---|-----------|---|---------------|
|---|---------------|---|----------|---|-----------|---|---------------|



# PHOTO GALLERY