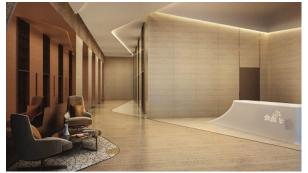

# APARTMENT 2 BEDROOMS IN AVANI PALM VIEW, PALM JUMEIRAH (2096) AED 3 710 396

## PARAMETERS

City Type Development Floor plan

Living space To sea Completion date Dubai Apartment AVANI PALM VIEW Floor plan «2BR», 2 bedrooms, in AVANI PALM VIEW 178 m² 500 m I quarter, 2021





## **PROPERTY FEATURES**

## LOCATION

Sea nearby

# FEATURES

- Furnished
   Built-in closet
- Ready to move in

#### INDOOR FACILITIES

Restaurant
Conference hall
Offices and utility rooms
Cinema
SPA centre
Fitness room
Covered parking

#### OUTDOOR FEATURES

| • | Barbecue area | • | Security | • | Concierge | • | Swimming pool |
|---|---------------|---|----------|---|-----------|---|---------------|
|---|---------------|---|----------|---|-----------|---|---------------|



# PHOTO GALLERY