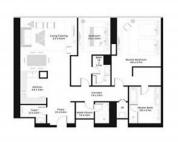

## PARAMETERS

City Type Development Floor plan

Living space To sea Completion date Dubai Apartment AVANI PALM VIEW Floor plan «2BR», 2 bedrooms, in AVANI PALM VIEW 178 m² 500 m I quarter, 2021