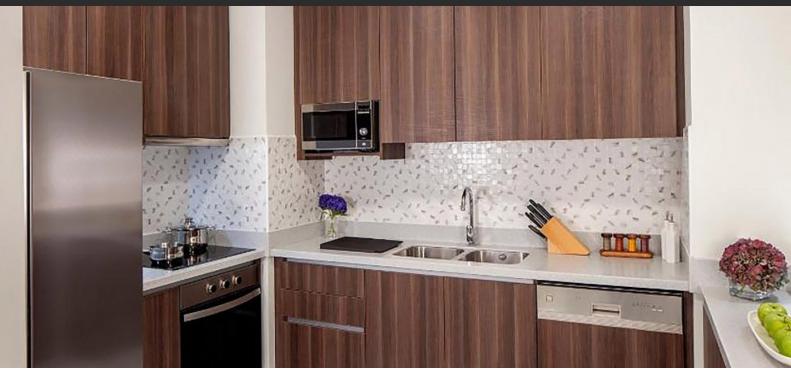

# APARTMENT 1 BEDROOM IN AVANI PALM VIEW, PALM JUMEIRAH (2095)

AED 2 003 848

# **PARAMETERS**

City Dubai
Type Apartment
Development AVANI PALM VIEW
Floor plan Floor plan «1BR», 1

bedroom, in AVANI PALM VIEW 106 m<sup>2</sup>

 $\begin{array}{ccc} \text{Living space} & 106 \text{ m}^2 \\ \text{To sea} & 500 \text{ m} \\ \text{Completion date} & \text{I quarter, 2021} \end{array}$ 





#### PROPERTY FEATURES

## **LOCATION**

Sea nearby

#### **FEATURES**

Panoramic windows
 Furnished
 Built-in closet
 Ready to move in

## **INDOOR FACILITIES**

Restaurant
 Conference hall
 Offices and utility rooms
 Cinema

Library • SPA centre • Fitness room • Covered parking

## **OUTDOOR FEATURES**

Barbecue area
 Security
 Concierge
 Swimming pool



# PHOTO GALLERY