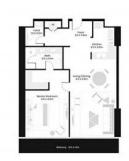

# **PARAMETERS**

City Dubai
Type Apartment
Development AVANI PALM VIEW
Floor plan Floor plan «1BR», 1

bedroom, in AVANI PALM VIEW 106 m<sup>2</sup>

 $\begin{array}{ccc} \text{Living space} & 106 \text{ m}^2 \\ \text{To sea} & 500 \text{ m} \\ \text{Completion date} & \text{I quarter, 2021} \end{array}$ 