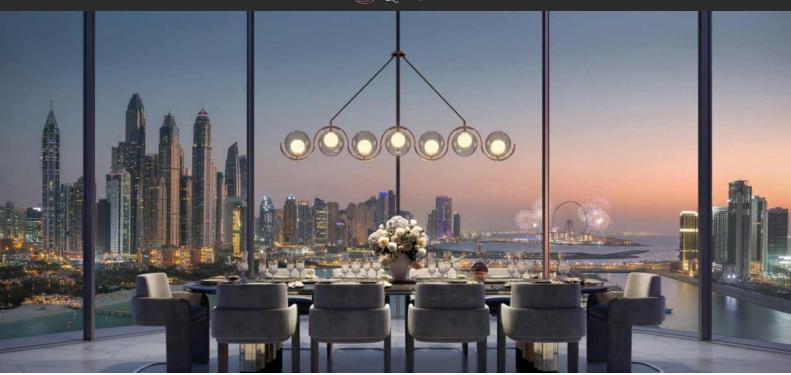

# PENTHOUSE 5 BEDROOMS IN AVA AT PALM JUMEIRAH, PALM JUMEIRAH (821)

AED 250 000 000

#### **FEATURES**

- Panoramic windows
   Ceiling from 3 m
   Bathroom furniture
   Several bathrooms
- Terrace
   Internet
   Satellite television
   Built-in closet
- Private pool
   Flooring
   Finished
   Good quality
- Exclusive interior design
   Few apartments on floor
   Luxury real estate
   New development project
- New project
   Tap water
   Electricity
   Driveway to the land plot