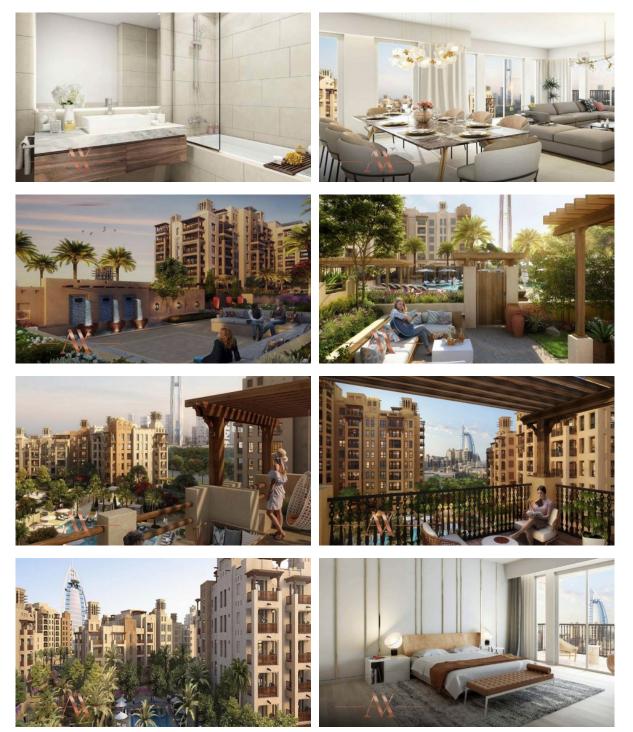

Floor heating in all rooms    |
| ٠                 | Open-plan kitchen  | • | Study room                | • | Recreation room            | • | Open-plan property            |
| INDOOR FACILITIES |                    |   |                           |   |                            |   |                               |
| •                 | Elevator           | • | Garage                    | • | Guarded parking lot        |   |                               |
| OUTDOOR FEATURES  |                    |   |                           |   |                            |   |                               |
| •                 | Barbecue area      | • | Garden                    | • | Well-developed facilities  | • | Swimming pool                 |

•

Shop

Supermarket

•



### PHOTO GALLERY